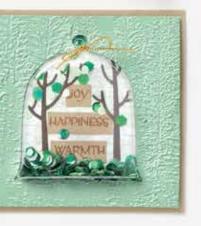

CLASSIC CLOCHE BUNDLE 156786 | \$68.00 \$61.00

Photopolymer • EN FR Classic Cloche Stamp Set + Cloche Dies (p. 67)

#### CLOCHE DIES • 156386 | \$39.00

Use with a Stampin' Cut & Emboss Machine (p. 12). 12 dies. Largest die: 3" x 2-1/4" (7.6 x 5.7 cm).

## CLOCHE SHAKER DOMES 156387 | \$10.25

Adhesive-backed plastic domes. 10 pieces. 3" x 3-1/8" (7.6 x 7.9 cm). Coordinates with the Classic Cloche Stamp Set and Cloche Dies. Coordinates with the Sweets & Treats Stamp Set (p. 11).