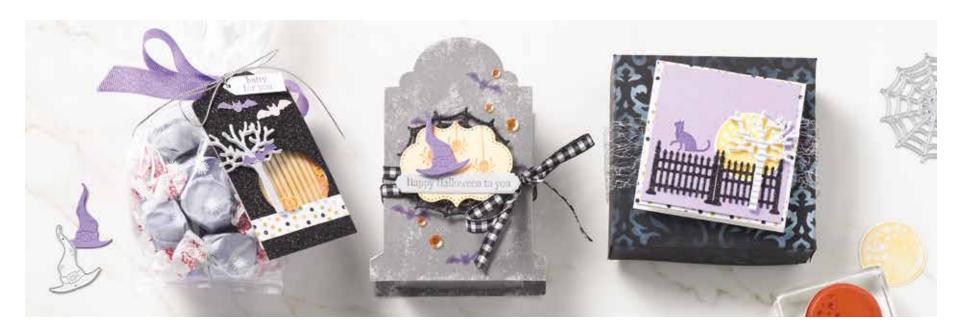

### CUTEST HALLOWEEN • 156480 | \$23.00 25 photopolymer stamps (suggested clear blocks: a, b, g, h) • Two-Step O Coordinates with Halloween Punch

HALLOWEEN PUNCH 156482 | \$24.00 Largest punched image: 1-1/4" x 1-3/4" (3.2 x 4.4 cm).

### 1. CUTEST HALLOWEEN BUNDLE 156483 | \$47.00 \$42.25

10% BUNDLED SAVINGS Photopolymer Cutest Halloween Stamp Set + Halloween Punch (p. 70)

### 2. TOMBSTONE TREAT BOXES 156486 | \$13.50

8 adhesive paper boxes. 3-1/2"  $\times$  5"  $\times$  1-1/4" (8.9  $\times$  12.7  $\times$  3.2 cm). Stampable, food safe. Basic Gray.

### 3. CUTE STARS ADHESIVE-BACKED SEQUINS 156484 | \$10.25

150 pieces: 50 each of 3 colours. 2 sizes: 5 mm, 7 mm. Highland Heather, Pumpkin Pie, shimmery black.

### 4. BLACK & WHITE 1/4" (6.4 MM) GINGHAM RIBBON • 156485 | \$9.50 10 yards (9.1 m).

Acid free, lignin free.

5. CUTE HALLOWEEN 6" X 6" (15.2 X 15.2 CM) DESIGNER SERIES PAPER • 156479 | \$15.75 48 sheets: 6 each of 8 double-sided designs\*.

\*Visit **stampinup.ca** and search by item number to see enlarged images and detailed product information.

WITCH WAY TO THE CANDY? you're so sweet... IT'S SCARY!

LESS
TRICKIN'
MORE
TREATIN'

batty for you

Happy Halloween to you

FRIGHTFULLY CUTE

### FRIGHTFULLY CUTE • 156487 | \$26.00

14 cling stamps (suggested clear blocks: a, b, c, g) O Coordinates with Frightful Tags Dies

FRIGHTFULLY CUTE BUNDLE 156493 | \$63.00 \$56.50

Cling • Frightfully Cute Stamp Set + Frightful Tags Dies (p. 70)

### FRIGHTFUL TAGS DIES • 156492 | \$37.00

Use with a Stampin' Cut & Emboss Machine (p. 12). 10 dies. Largest die: 1/2" x 2-1/2" (1.3 x 6.4 cm).

REALLY, I've been this cute ALL NINE LIVES!

My tail says it's the TWITCHING HOUR!

HEY, CRAZY CAT!

It's HALLOWEEN!

CLEVER CATS • 156490 | \$23.00

17 photopolymer stamps (suggested clear blocks: a, b, c, d) • Two-Step

Halloween!

BLACK 12" X 12" (30.5 X 30.5 CM) GLITTER PAPER • 153518 | \$8.25