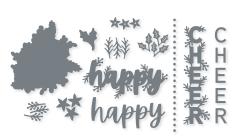

#### **HAPPY CHRISTMAS**

FROM MY HOME TO YOURS

Happy wishes to you and yours!

Season's Greetings

14 photopolymer stamps (suggested clear blocks: a, d, e, g) • Two-Step O Coordinates with Christmas Cheer Dies

WORDS OF CHEER BUNDLE 156389 | \$71.00 \$63.75

Photopolymer

Words of Cheer Stamp Set + Christmas Cheer Dies (p. 66)

#### CHRISTMAS CHEER DIES • 156388 | \$48.00

Use with a Stampin' Cut & Emboss Machine (p. 12). 12 dies. Largest die: 1/4" x 5" (0.6 x 12.7 cm).