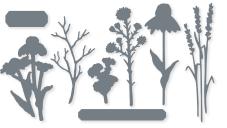

Sending healing thoughts
MAY NATURE'S BEAUTY BRING PEACE TO YOUR SOUL

A REMINDER TO NEVER FORGET how much you mean to me
AND SO MANY OTHERS

NATURE'S HARVEST • 156495 | \$29.00

7 cling stamps (suggested clear blocks: c, d, e, h) • EN FR O Coordinates with Harvest Dies

NATURE'S HARVEST BUNDLE 156813 | \$81.00 \$72.75

Cling • [EN] FR • Nature's Harvest Stamp Set + Harvest Dies (p. 71)

### HARVEST DIES • 156504 | \$52.00

Use with a Stampin' Cut & Emboss Machine (p. 12). 8 dies. Largest die: 5-1/4" x 3/4" (13.3 x 1.9 cm).

— much gratitude

& heartfelt wishes from our family this wondrous season sending love Cheers—
and a happy new year to you and yours Merry Christmas happiest holidays