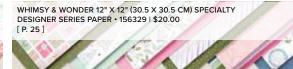

# 3. WONDERFUL SNOWFLAKES 156340 | \$8.25

24 iridescent foil snowflakes. 2-3/8"  $\times$  2-3/4" (6  $\times$  7 cm).

4. WHIMSY & WONDER 12" X 12" (30.5 X 30.5 CM) SPECIALTY DESIGNER SERIES PAPER • 156329 | \$20.00