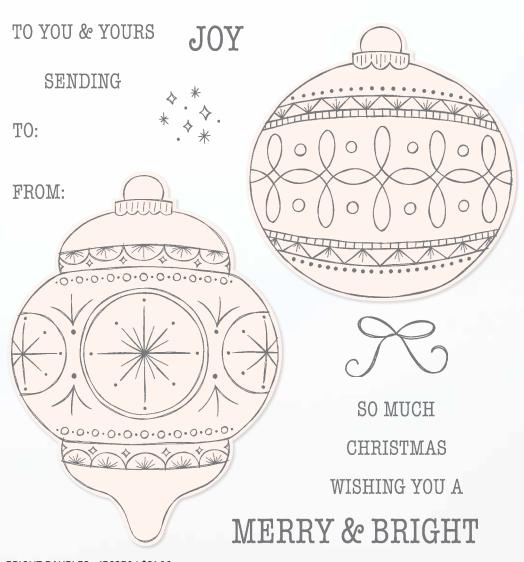

#### FROSTED GINGERBREAD • 156314 | \$29.00

11 photopolymer stamps (suggested clear blocks: a, b, c, d, i) • EN FR O Coordinates with Gingerbread Dies

FROSTED GINGERBREAD BUNDLE 156807 | \$74.00 \$66.50

Photopolymer • EN FR

Frosted Gingerbread Stamp Set + Gingerbread Dies (p. 65)

#### GINGERBREAD DIES • 156320 | \$45.00

Use with a Stampin' Cut & Emboss Machine (p. 12). 20 dies. Largest die: 6-1/4" x 1/4" (15.9 x 6.4 cm).

SWEETS & TREATS • 156561 | \$23.00

12 photopolymer stamps (suggested clear blocks: a, b, c, d) O Coordinates with Cloche Dies (p. 22)