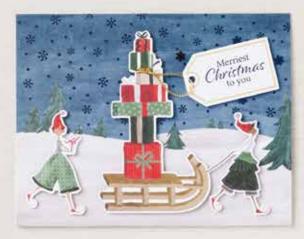

## 2. CHRISTMAS TO REMEMBER BUNDLE 156806 | \$91.00 \$81.75

10% BUNDLED SAVINGS Cling • EN FR
Christmas to Remember Stamp Set
+ Christmas Pinecone Dies (p. 66)

### CHRISTMAS TO REMEMBER BUNDLE 156806 | \$91.00 \$81.75

Cling • EN FR

Christmas to Remember Stamp Set

+ Christmas Pinecone Dies (p. 66)

**CHRISTMAS PINECONE DIES • 156309** | **\$61.00** 8 dies. Largest die: 5-1/4" x 4" (13.3 x 10.2 cm).

10%
BUNDLED SAVINGS

CHRISTMAS TO REMEMBER BUNDLE 156806 | \$91.00 \$81.75

Cling • EN FR

Christmas to Remember Stamp Set (p. 19) + Christmas Pinecone Dies