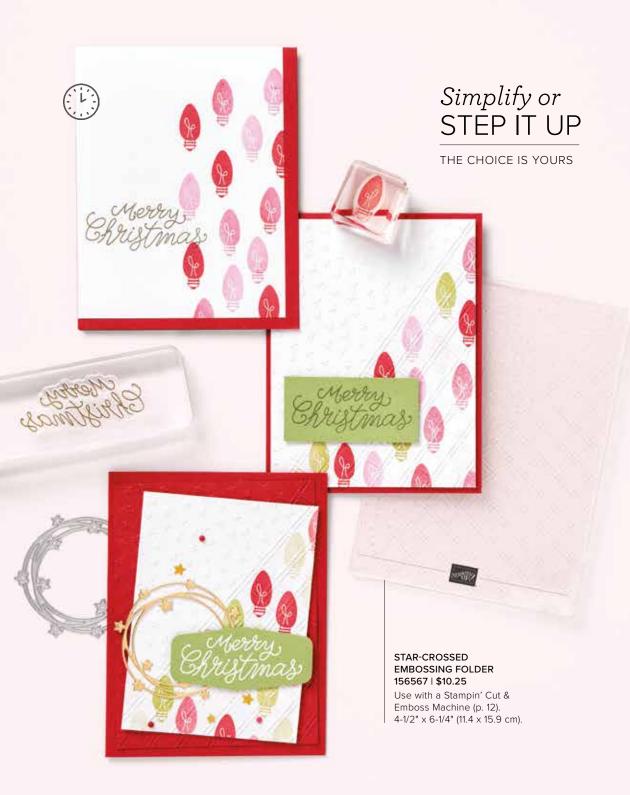

PENGUIN BUILDER PUNCH • 156452 | \$24.00

Largest punched image: 1-3/4" x 1-3/4" (4.4 x 4.4 cm).

SHOWN AT 60%\*

Make MANY

'Tis the season to make multiple projects to share! Using background stamps with the Stamparatus will help you do it quickly.

### EMBOSSING FOLDERS -

MERRY MELODY 3D EMBOSSING FOLDER 156392 | \$13.50 [P. 42]

TIMEWORN TYPE 3D EMBOSSING FOLDER 156505 | \$13.50 [ P. 55 ]

STAR-CROSSED EMBOSSING FOLDER 156567 | \$10.25

MERRIEST FRAMES HYBRID EMBOSSING FOLDER • 156385 | \$53.00