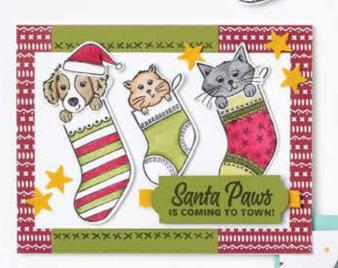

# SWEET Stockings

Christmas Greetings

#### 156273 | \$113.25

Photopolymer • EN FR

Suite collection includes one of each item listed on the next page.

SWEET LITTLE STOCKINGS • 156282 | \$30.00 22 photopolymer stamps (suggested clear blocks: a, b, d, h) • EN FR O Coordinates with Stockings Dies

**STOCKINGS DIES • 156288 | \$42.00** Use with a Stampin' Cut & Emboss Machine (p. 12). 22 dies. Largest die: 2-1/2" x 4-1/2" (6.4 x 11.4 cm).

10% BUNDLED SAVINGS Photopolymer • EN FR Sweet Little Stockings Stamp Set + Stockings Dies (p. 68)