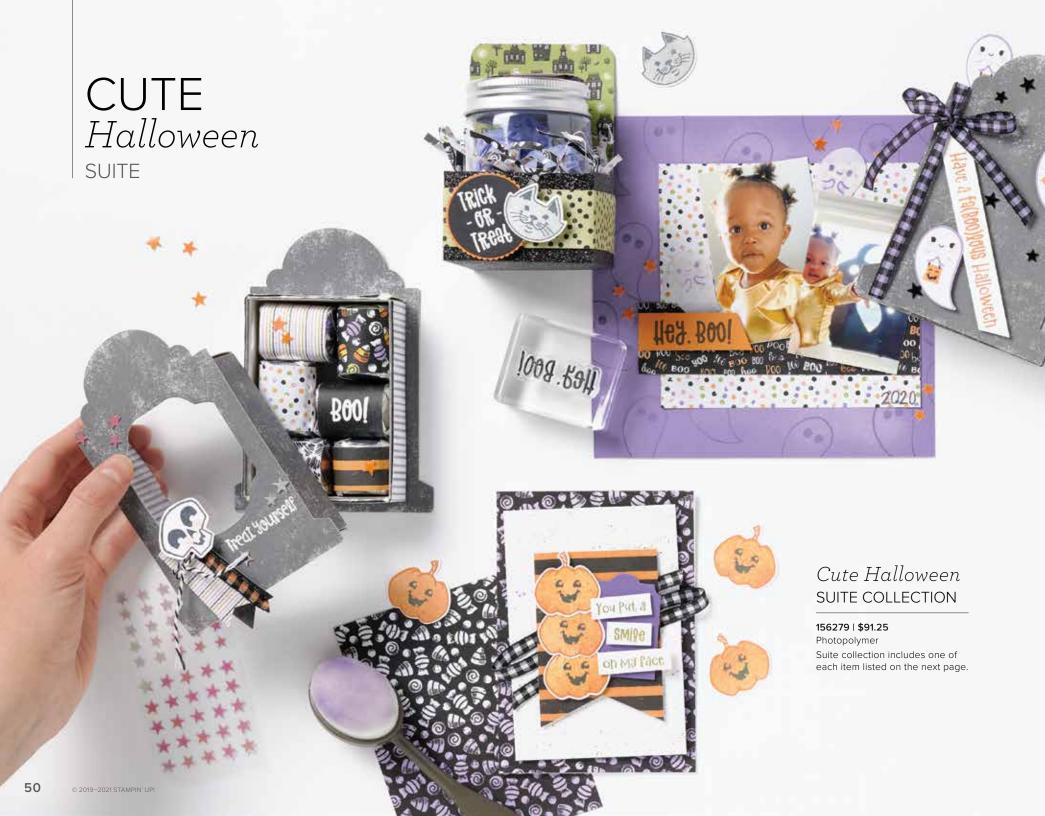

### CUTEST HALLOWEEN • 156480 | \$23.00 25 photopolymer stamps (suggested clear blocks: a, b, g, h) • Two-Step O Coordinates with Halloween Punch

HALLOWEEN PUNCH 156482 | \$24.00 Largest punched image: 1-1/4" x 1-3/4" (3.2 x 4.4 cm).

### 1. CUTEST HALLOWEEN BUNDLE 156483 | \$47.00 \$42.25

10% BUNDLED SAVINGS Photopolymer Cutest Halloween Stamp Set + Halloween Punch (p. 70)

### 2. TOMBSTONE TREAT BOXES 156486 | \$13.50

8 adhesive paper boxes. 3-1/2"  $\times$  5"  $\times$  1-1/4" (8.9  $\times$  12.7  $\times$  3.2 cm). Stampable, food safe. Basic Gray.

### 3. CUTE STARS ADHESIVE-BACKED SEQUINS 156484 | \$10.25

150 pieces: 50 each of 3 colours. 2 sizes: 5 mm, 7 mm. Highland Heather, Pumpkin Pie, shimmery black.

### 4. BLACK & WHITE 1/4" (6.4 MM) GINGHAM RIBBON • 156485 | \$9.50 10 yards (9.1 m).

Acid free, lignin free.

5. CUTE HALLOWEEN 6" X 6" (15.2 X 15.2 CM) DESIGNER SERIES PAPER • 156479 | \$15.75 48 sheets: 6 each of 8 double-sided designs\*.