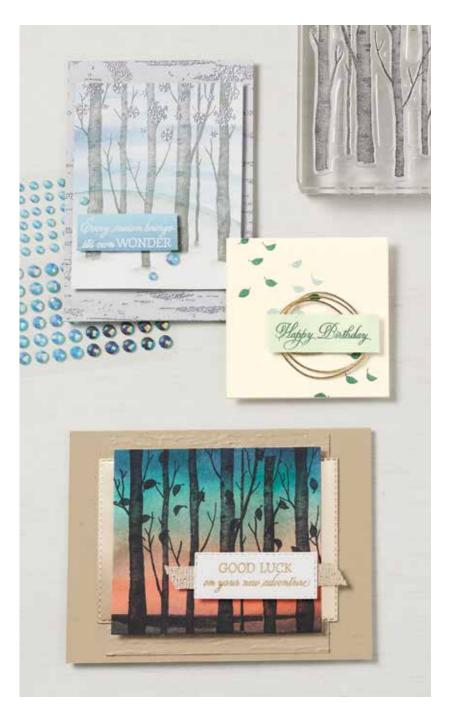

\*Visit **stampinup.ca** and search by item number to see enlarged images and detailed product information.

RICH RAZZLEBERRY

2013 2021 STAMPHN UPI 45

WELCOMING WOODS • 156550 | \$29.00

11 photopolymer stamps (suggested clear blocks: b, c, e, h)

### GORGEOUS LEAVES • 153365 | \$29.00 -

7 cling stamps (suggested clear blocks: b, c, d) O Coordinates with Intricate Leaves Dies

## GORGEOUS LEAVES BUNDLE 158609 | \$67.00 \$60.25

Cling
Gorgeous Leaves Stamp Set + Intricate Leaves Dies (p. 70)

### INTRICATE LEAVES DIES • 153566 | \$38.00

Use with a Stampin' Cut & Emboss Machine (p. 12). 12 dies. Largest die: 1"  $\times$  3-1/2" (2.5  $\times$  8.9 cm).

PRETTY PUMPKINS • 156472 | \$30.00

8 cling stamps (suggested clear blocks: b, c, d, h) O Coordinates with Detailed Pumpkins Dies