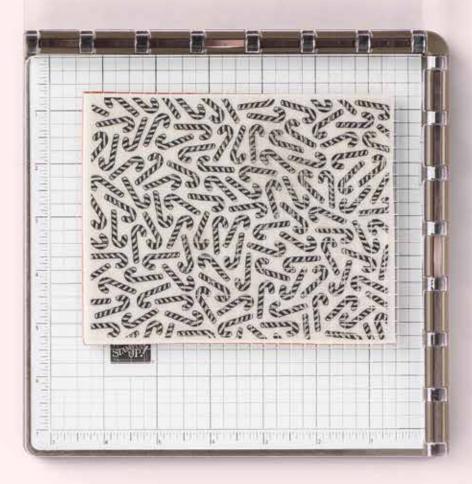

PENGUIN BUILDER PUNCH • 156452 | \$24.00

Largest punched image: 1-3/4" x 1-3/4" (4.4 x 4.4 cm).

SHOWN AT 60%\*

Make MANY

'Tis the season to make multiple projects to share! Using background stamps with the Stamparatus will help you do it quickly.

#### CANDY CANES • 156373 | \$23.00

1 cling background stamp (suggested clear block: f) Measures 4-1/2" x 5-3/4" (11.4 x 14.6 cm)

RED & GREEN 12" X 12" (30.5 X 30.5 CM) FOIL SHEETS • 153510 | \$13.50

\*\*ETURNING FAVE\*\* Use with punches or dies (AC p. 147–166). 4 single-sided sheets.
2 each of 2 colours. Acid free, lignin free.