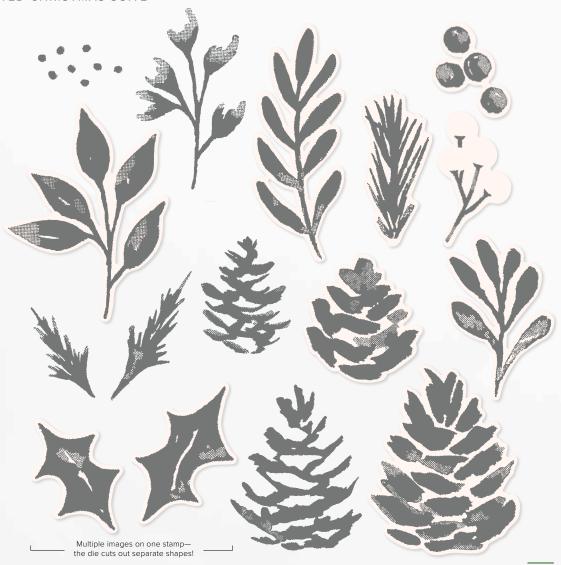

PEPPERMINT

Wishing YOU A O MERRY CHRISTMAS

happy holidays!

Multiple images
on one stamp—
the die cuts out
separate shapes!