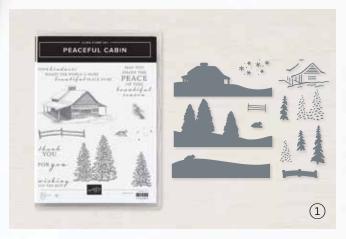

### 1. PEACEFUL CABIN BUNDLE 156816 | \$81.00 \$72.75

10% BUNDLED SAVINGS Cling • EN FR
Peaceful Cabin Stamp Set + Cabin Dies (p. 68)

2. SNOWY WHITE 12" X 12" (30.5 X 30.5 CM) VELVET SHEETS • 156405 | \$6.75 2 sheets. Flocked velvet.

### PEACEFUL CABIN • 156395 | \$31.00

11 cling stamps (suggested clear blocks: a, b, c, e, h) • EN FR O Coordinates with Cabin Dies

PEACEFUL CABIN BUNDLE 156816 | \$81.00 \$72.75

Cling • EN FR • Peaceful Cabin Stamp Set + Cabin Dies (p. 68)

### CABIN DIES • 156404 | \$50.00

Use with a Stampin' Cut & Emboss Machine (p. 12). 13 dies. Largest die: 6" x 2" (15.2 x 5.1 cm).

**BUNDLED SAVINGS** 