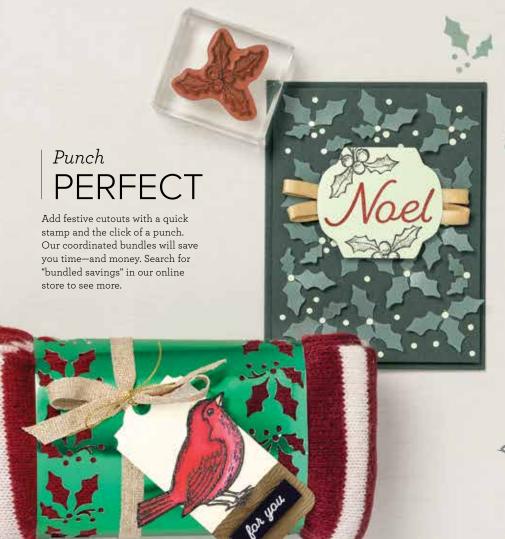

# Seasonal Crafting MADE EASY

Kits by Stampin' Up! are the fun, stress-free way to have a holly, jolly Christmas. All-inclusive kits make it easy to create your own gift tags, cards, gift packaging, and more. With precut pieces and simple instructions, you can skip the prep work and get right to the festivities!

CHOOSE | your Christmas kit online at STAMPINUP.CA/KITS

Kits make great gifts—for yourself and others!

FEATURED KITS AVAILABLE SOON-ONLINE ONLY

INSPIRE - CREATE - SHARE

SUBSCRIBE | to Paper Pumpkin™
Shop from our kit selection online, or subscribe now to make holiday crafts right on time with a monthly subscription to Paper Pumpkin. These subscriber-only kits contain everything you need to create sensational, artist-designed projects for every season. Don't miss out on our exclusive, one-of-a-kind Christmas kits this year. Subscribe today!