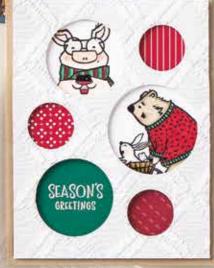

# GINGERBREAD

& Peppermint

SUITE

happy holidays!

# Gingerbread & Peppermint SUITE COLLECTION

#### 156275 | \$195.75

Photopolymer • EN FR

Suite collection includes one of each item listed on the next page.

10% BUNDLED SAVINGS Photopolymer • EN FR Frosted Gingerbread Stamp Set + Gingerbread Dies (p. 65)