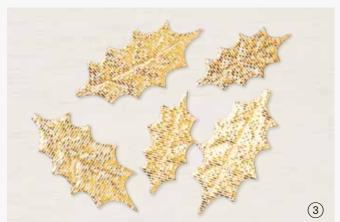

#### 3. GOLD HOLLY LEAVES • 156311 | \$10.25

30 pieces. 15 each of 2 sizes. Largest piece: 1/2" x 1" (1.3 x 2.5 cm).