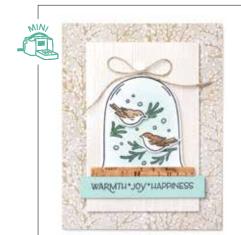

#### SNOW WONDER • 153344 | \$30.00

RETURNING FAVE 7 cling stamps (suggested clear blocks: b, d, e, h) • EN FR O Coordinates with Snow Time Dies

Happy Christmas

#### SNOW TIME DIES • 153564 | \$45.00

RETURNING FAVE Use with a Stampin' Cut & Emboss Machine (p. 12). 7 dies. Largest die: 3-1/4" x 2-5/8" (8.3 x 6.7 cm).

13 photopolymer stamps (suggested clear blocks: a, c, d) • Two-Step • EN FR O Coordinates with Cloche Dies

CLASSIC CLOCHE BUNDLE 156786 | \$68.00 \$61.00

Photopolymer • EN FR Classic Cloche Stamp Set + Cloche Dies (p. 67)

#### CLOCHE DIES • 156386 | \$39.00

Use with a Stampin' Cut & Emboss Machine (p. 12). 12 dies. Largest die: 3" x 2-1/4" (7.6 x 5.7 cm).

## CLOCHE SHAKER DOMES 156387 | \$10.25

Adhesive-backed plastic domes. 10 pieces. 3" x 3-1/8" (7.6 x 7.9 cm). Coordinates with the Classic Cloche Stamp Set and Cloche Dies. Coordinates with the Sweets & Treats Stamp Set (p. 11).