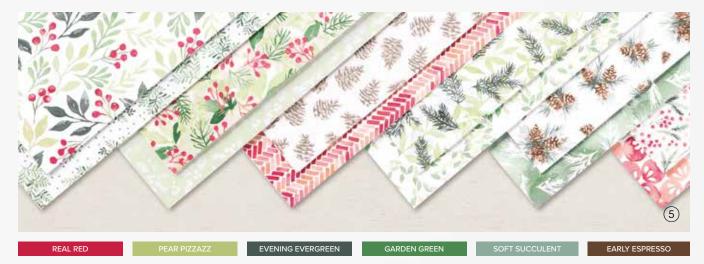

#### 5. PAINTED CHRISTMAS 12" X 12" (30.5 X 30.5 CM) DESIGNER SERIES PAPER 156292 | \$15.75

12 sheets: 2 each of 6 double-sided designs\*. Acid free, lignin free.

\*Visit **stampinup.ca** and search by item number to see enlarged images and detailed product information.