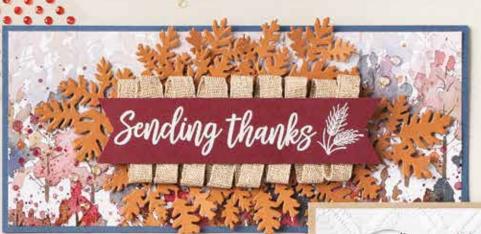

Sending healing thoughts
MAY NATURE'S BEAUTY BRING PEACE TO YOUR SOUL

A REMINDER TO NEVER FORGET how much you mean to me
AND SO MANY OTHERS

NATURE'S HARVEST • 156495 | \$29.00

7 cling stamps (suggested clear blocks: c, d, e, h) • EN FR O Coordinates with Harvest Dies

NATURE'S HARVEST BUNDLE 156813 | \$81.00 \$72.75

Cling • [EN] FR • Nature's Harvest Stamp Set + Harvest Dies (p. 71)

### HARVEST DIES • 156504 | \$52.00

Use with a Stampin' Cut & Emboss Machine (p. 12). 8 dies. Largest die: 5-1/4" x 3/4" (13.3 x 1.9 cm).

— much gratitude

& heartfelt wishes from our family this wondrous season sending love Cheers—
and a happy new year to you and yours Merry Christmas happiest holidays