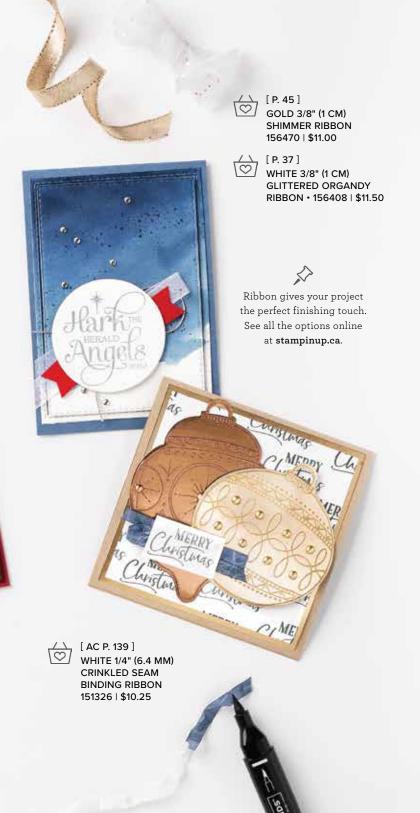

### 5. WHITE 3/8" (1 CM) GLITTERED ORGANDY RIBBON • 156408 | \$11.50 10 yards (9.1 m).

6. PEACEFUL PLACE 12" X 12"

## 4. GOLD 3/8" (1 CM) SHIMMER RIBBON 156470 | \$11.00 10 yards (9.1 m).

5. BLACKBERRY BEAUTY 12" X 12" (30.5 X 30.5 CM) SPECIALTY DESIGNER SERIES PAPER • 156458 | \$20.00

12 sheets: 2 each of 6 double-sided designs\*. Acid free, lignin free.

### 2. GOLD 12" X 12" (30.5 X 30.5 CM) SHIMMER VELLUM • 156471 | \$6.75 Cut with dies or punches (AC p. 147–166). 2 sheets. Acid free, lignin free.

## 3. BLACKBERRY BEAUTY EPHEMERA PACK • 156469 | \$8.25 40 precut pieces. 2 each of 20 designs.

40 precut pieces. 2 each of 20 designs. Includes gold foil. Largest piece: 3-3/8" x 4-3/16" (8.6 x 10.6 cm).