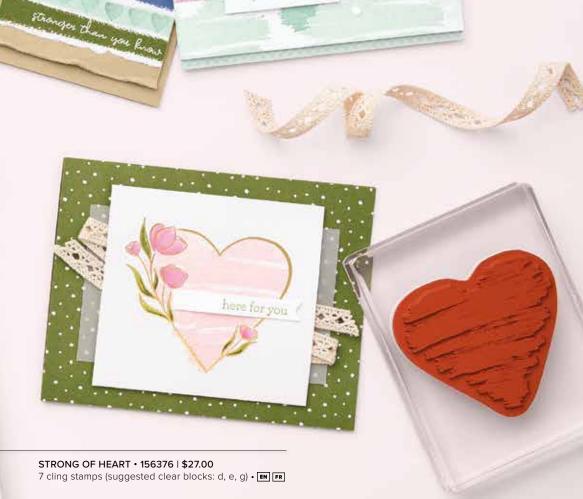

# Make a DIFFERENCE

Join us in making a difference! For each Strong of Heart Stamp Set purchased, we will donate \$4 to support heart health.

Through

struggele

## CATALOGUE at a Glance

STAMPS -

STRONG OF HEART STAMP SET • 156376 | \$27.00 [ P. 5 ]

CHRISTMAS TO REMEMBER STAMP SET • 156300 | \$30.00

HAPPY HOLLY-DAYS STAMP SET • 156342 | \$29.00 [ P. 27 ]

KNIT TOGETHER BACKGROUND STAMP • 156416 | \$23.00 [ P. 34 ]