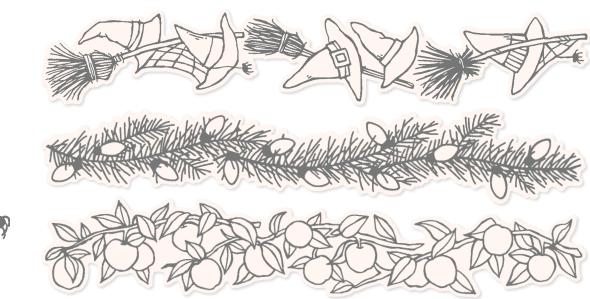

### FESTIVE FINISHES DIES • 156565 | \$42.00

Use with a Stampin' Cut & Emboss Machine (p. 12). 15 dies. Largest die:  $6" \times 1/2"$  (15.2  $\times$  1.3 cm).