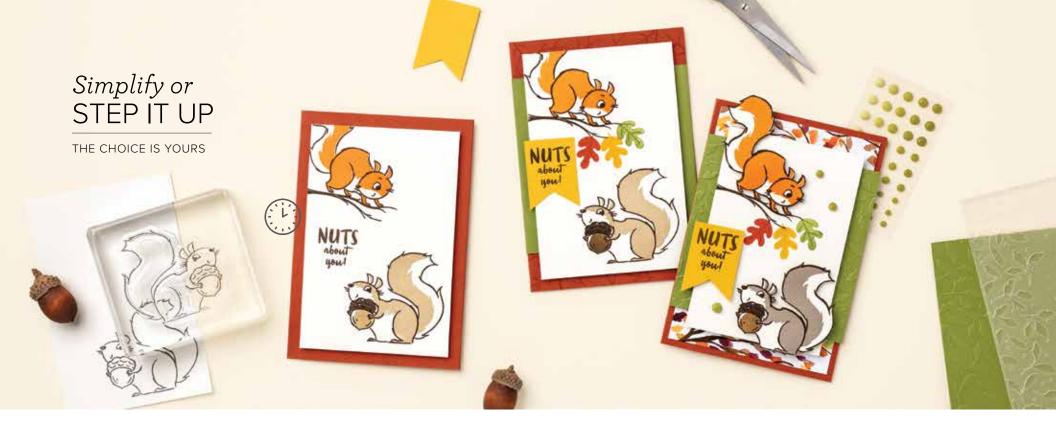

NUTS ABOUT SQUIRRELS • 156475 | \$23.00

13 photopolymer stamps (suggested clear blocks: a, b, c, d) • Two-Step