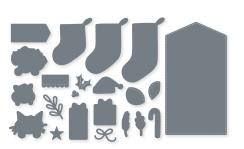

#### 156273 | \$113.25

Photopolymer • EN FR

Suite collection includes one of each item listed on the next page.

SWEET LITTLE STOCKINGS • 156282 | \$30.00 22 photopolymer stamps (suggested clear blocks: a, b, d, h) • EN FR O Coordinates with Stockings Dies

**STOCKINGS DIES • 156288 | \$42.00** Use with a Stampin' Cut & Emboss Machine (p. 12). 22 dies. Largest die: 2-1/2" x 4-1/2" (6.4 x 11.4 cm).

10% BUNDLED SAVINGS Photopolymer • EN FR Sweet Little Stockings Stamp Set + Stockings Dies (p. 68)