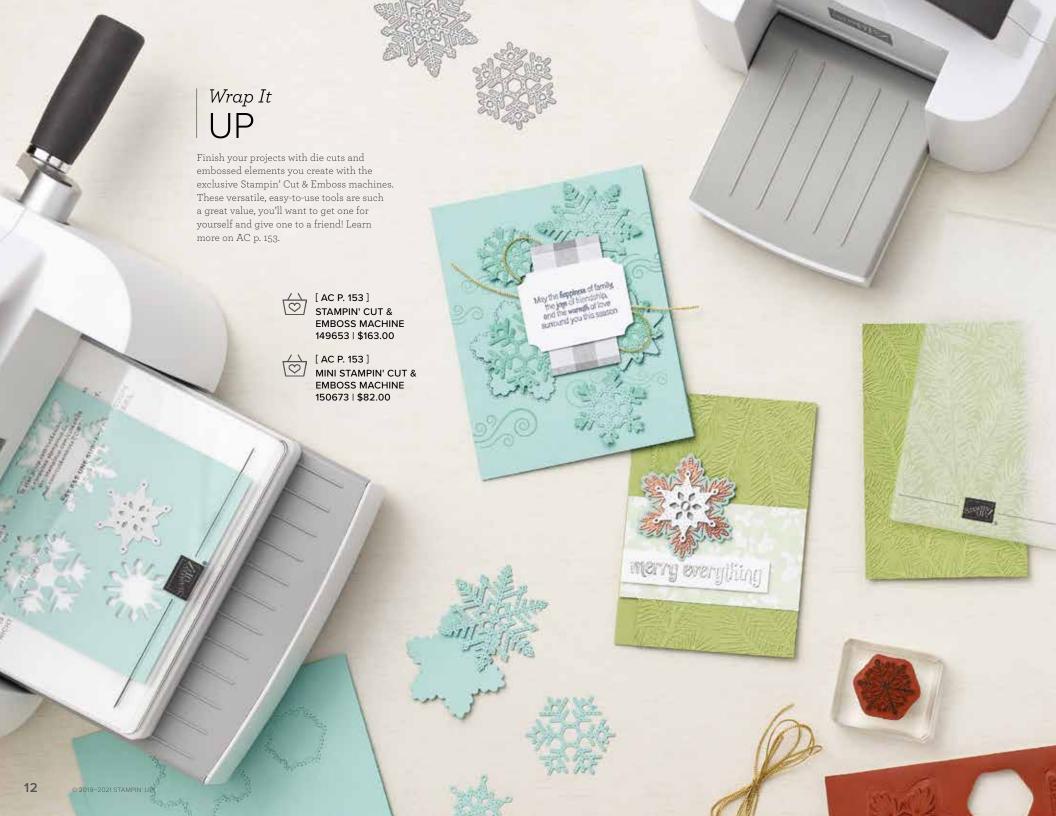

# Seasonal Crafting MADE EASY

Kits by Stampin' Up! are the fun, stress-free way to have a holly, jolly Christmas. All-inclusive kits make it easy to create your own gift tags, cards, gift packaging, and more. With precut pieces and simple instructions, you can skip the prep work and get right to the festivities!

CHOOSE | your Christmas kit online at STAMPINUP.CA/KITS

Kits make great gifts—for yourself and others!

FEATURED KITS AVAILABLE SOON-ONLINE ONLY

INSPIRE - CREATE - SHARE

SUBSCRIBE | to Paper Pumpkin™
Shop from our kit selection online, or subscribe now to make holiday crafts right on time with a monthly subscription to Paper Pumpkin. These subscriber-only kits contain everything you need to create sensational, artist-designed projects for every season. Don't miss out on our exclusive, one-of-a-kind Christmas kits this year. Subscribe today!

#### 156275 | \$195.75

Photopolymer • EN FR

Suite collection includes one of each item listed on the next page.

10% BUNDLED SAVINGS Photopolymer • EN FR Frosted Gingerbread Stamp Set + Gingerbread Dies (p. 65)

2. PRETTY PILLOW BOX DIES • 156321 | \$46.00 Use with a Stampin' Cut & Emboss Machine (p. 12). 11 dies. Assembled box size: 3-1/2" x 2" x 3/4"  $(8.9 \times 5.1 \times 1.9 \text{ cm}).$ 

3. GINGERBREAD & PEPPERMINT MEMORIES & MORE CARD PACK • 156326 | \$15.00 Includes 60 total double-sided cards\*, 36 cards sized 3" x 4" (7.6 x 10.2 cm), 18 cards sized  $4" \times 6"$  (10.2 x 15.2 cm), 4 sticker sheets, and 6 laser-cut specialty cards. Includes black and

#### 5. REAL RED 3/8" (1 CM) MINI RUFFLED RIBBON • 156323 | \$11.00 10 yards (9.1 m).

120 pieces: 60 each of 2 colours. Sized 3 mm-4 mm. Real Red, white.

7. KRAFT 6" X 6" (15.2 X 15.2 CM) PAPER PACK 156325 | \$8.25