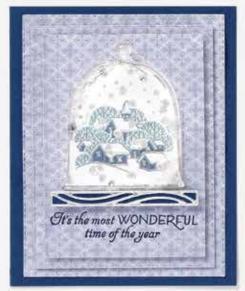

#### SNOW WONDER • 153344 | \$30.00

RETURNING FAVE 7 cling stamps (suggested clear blocks: b, d, e, h) • EN FR O Coordinates with Snow Time Dies

Happy Christmas

#### SNOW TIME DIES • 153564 | \$45.00

RETURNING FAVE Use with a Stampin' Cut & Emboss Machine (p. 12). 7 dies. Largest die: 3-1/4" x 2-5/8" (8.3 x 6.7 cm).

13 photopolymer stamps (suggested clear blocks: a, c, d) • Two-Step • EN FR O Coordinates with Cloche Dies

CLASSIC CLOCHE BUNDLE 156786 | \$68.00 \$61.00

Photopolymer • EN FR Classic Cloche Stamp Set + Cloche Dies (p. 67)

#### CLOCHE DIES • 156386 | \$39.00

Use with a Stampin' Cut & Emboss Machine (p. 12). 12 dies. Largest die: 3" x 2-1/4" (7.6 x 5.7 cm).

## CLOCHE SHAKER DOMES 156387 | \$10.25

Adhesive-backed plastic domes. 10 pieces. 3" x 3-1/8" (7.6 x 7.9 cm). Coordinates with the Classic Cloche Stamp Set and Cloche Dies. Coordinates with the Sweets & Treats Stamp Set (p. 11).