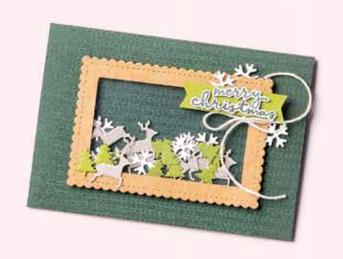

# GINGERBREAD

& Peppermint

SUITE

happy holidays!

# Gingerbread & Peppermint SUITE COLLECTION

#### 156275 | \$195.75

Photopolymer • EN FR

Suite collection includes one of each item listed on the next page.

10% BUNDLED SAVINGS Photopolymer • EN FR Frosted Gingerbread Stamp Set + Gingerbread Dies (p. 65)