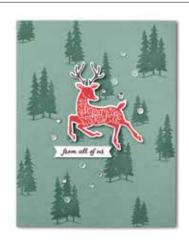

12 sheets: 2 each of 6 double-sided designs\*. Acid free, lignin free.

\*Visit **stampinup.ca** and search by item number to see enlarged images and detailed product information.

25

DEER BUILDER PUNCH • 156390 | \$24.00 Largest punched image: 2-1/4" x 1-3/4" (5.7 x 4.4 cm).

Best TIME OF year

4001

BUNDLED SAVINGS

PEACEFUL DEER BUNDLE 156391 | \$54.00 \$48.50

Photopolymer • EN FR
Peaceful Deer Stamp Set + Deer Builder Punch (p. 67)