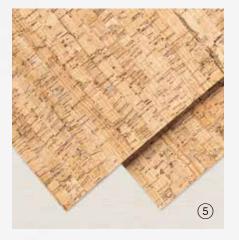

### 5. CORK 12" X 12" (30.5 X 30.5 CM) SPECIALTY PAPER • 156393 | \$10.25

2 sheets.