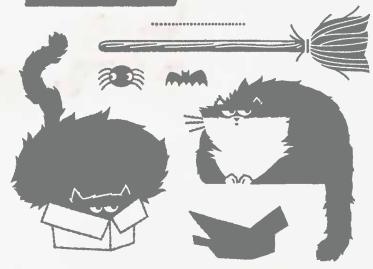

HEY, CRAZY CAT!

It's HALLOWEEN!

CLEVER CATS • 156490 | \$23.00

17 photopolymer stamps (suggested clear blocks: a, b, c, d) • Two-Step

Halloween!

BLACK 12" X 12" (30.5 X 30.5 CM) GLITTER PAPER • 153518 | \$8.25

RETURNING FAVE Cut with dies or punches (AC p. 147–166). 2 sheets. Acid free, lignin free.

MISTY MOONLIGHT