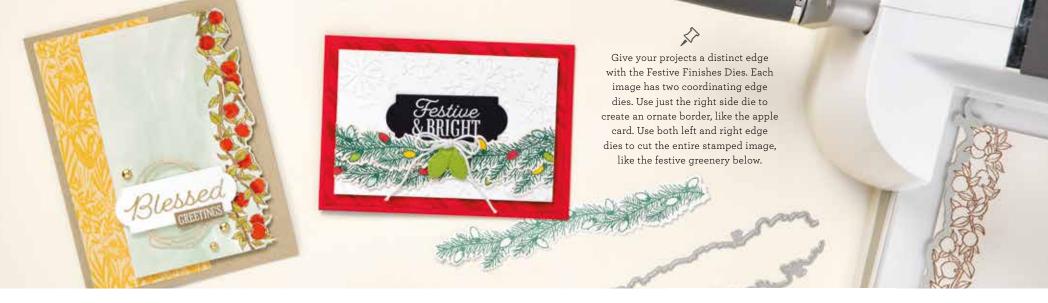

### FESTIVE & BRIGHT • 158536 | \$29.00

9 photopolymer stamps (suggested clear blocks: a, b, c, f) O Coordinates with Festive Finishes Dies

FESTIVE & BRIGHT BUNDLE 156566 | \$71.00 \$63.75

Photopolymer Festive & Bright Stamp Set + Festive Finishes Dies (p. 71)

### FESTIVE FINISHES DIES • 156565 | \$42.00

Use with a Stampin' Cut & Emboss Machine (p. 12). 15 dies. Largest die:  $6" \times 1/2"$  (15.2  $\times$  1.3 cm).