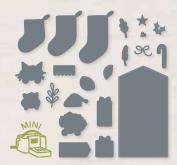

**STOCKINGS DIES • 156288 | \$42.00** Use with a Stampin' Cut & Emboss Machine (p. 12). 22 dies. Largest die: 2-1/2" x 4-1/2" (6.4 x 11.4 cm).

10% BUNDLED SAVINGS Photopolymer • EN FR Sweet Little Stockings Stamp Set + Stockings Dies (p. 68)