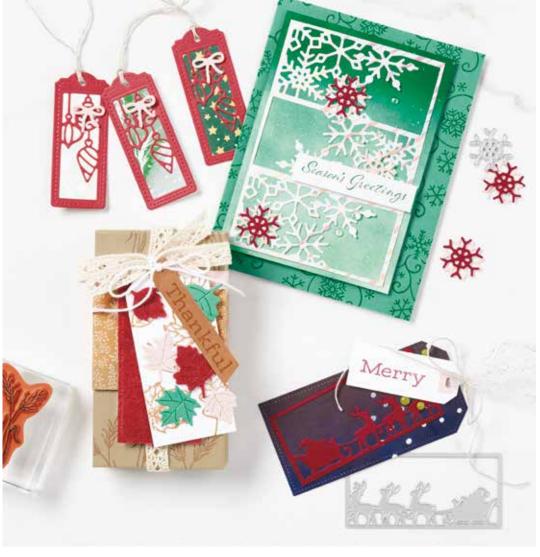

# Seasonal Crafting MADE EASY

Kits by Stampin' Up! are the fun, stress-free way to have a holly, jolly Christmas. All-inclusive kits make it easy to create your own gift tags, cards, gift packaging, and more. With precut pieces and simple instructions, you can skip the prep work and get right to the festivities!

CHOOSE | your Christmas kit online at STAMPINUP.CA/KITS

Kits make great gifts—for yourself and others!

FEATURED KITS AVAILABLE SOON-ONLINE ONLY

INSPIRE - CREATE - SHARE

SUBSCRIBE | to Paper Pumpkin™
Shop from our kit selection online, or subscribe now to make holiday crafts right on time with a monthly subscription to Paper Pumpkin. These subscriber-only kits contain everything you need to create sensational, artist-designed projects for every season. Don't miss out on our exclusive, one-of-a-kind Christmas kits this year. Subscribe today!