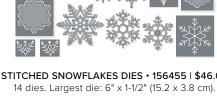

#### STITCHED SNOWFLAKES DIES • 156455 | \$46.00

Use with a Stampin' Cut & Emboss Machine (p. 12). 14 dies. Largest die:  $6" \times 1-1/2"$  (15.2  $\times$  3.8 cm).