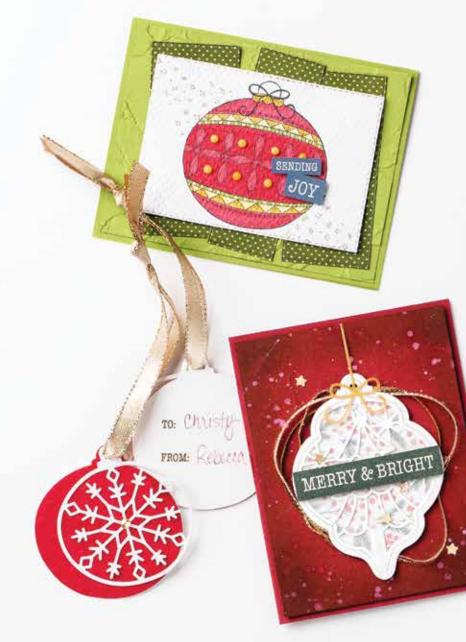

#### FROSTED GINGERBREAD • 156314 | \$29.00

11 photopolymer stamps (suggested clear blocks: a, b, c, d, i) • EN FR O Coordinates with Gingerbread Dies

FROSTED GINGERBREAD BUNDLE 156807 | \$74.00 \$66.50

Photopolymer • EN FR

Frosted Gingerbread Stamp Set + Gingerbread Dies (p. 65)

#### GINGERBREAD DIES • 156320 | \$45.00

Use with a Stampin' Cut & Emboss Machine (p. 12). 20 dies. Largest die: 6-1/4" x 1/4" (15.9 x 6.4 cm).

SWEETS & TREATS • 156561 | \$23.00

12 photopolymer stamps (suggested clear blocks: a, b, c, d) O Coordinates with Cloche Dies (p. 22)