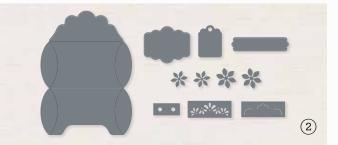

2. PRETTY PILLOW BOX DIES • 156321 | \$46.00 Use with a Stampin' Cut & Emboss Machine (p. 12). 11 dies. Assembled box size: 3-1/2" x 2" x 3/4"  $(8.9 \times 5.1 \times 1.9 \text{ cm}).$ 

3. GINGERBREAD & PEPPERMINT MEMORIES & MORE CARD PACK • 156326 | \$15.00 Includes 60 total double-sided cards\*, 36 cards sized 3" x 4" (7.6 x 10.2 cm), 18 cards sized  $4" \times 6"$  (10.2 x 15.2 cm), 4 sticker sheets, and 6 laser-cut specialty cards. Includes black and