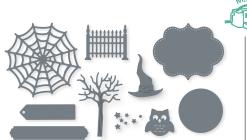

### FRIGHTFULLY CUTE • 156487 | \$26.00

14 cling stamps (suggested clear blocks: a, b, c, g) O Coordinates with Frightful Tags Dies

FRIGHTFULLY CUTE BUNDLE 156493 | \$63.00 \$56.50

Cling • Frightfully Cute Stamp Set + Frightful Tags Dies (p. 70)

### FRIGHTFUL TAGS DIES • 156492 | \$37.00

Use with a Stampin' Cut & Emboss Machine (p. 12). 10 dies. Largest die: 1/2" x 2-1/2" (1.3 x 6.4 cm).

REALLY, I've been this cute ALL NINE LIVES!

My tail says it's the TWITCHING HOUR!