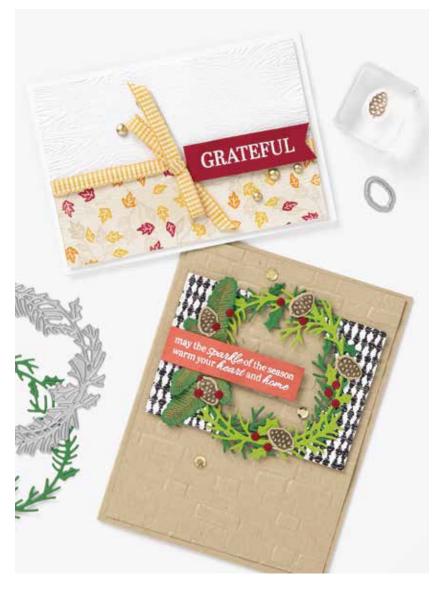

YOUR kindness MAKES THE WORLD A MORE beautiful PLACE TO BE

FOR you wishing

thank YOU

MAY YOU **ENJOY THE** 

**PEACE** 

OF THIS beautiful season

Multiple images

### DELICATE BAUBLES DIES • 156383 | \$48.00

Use with a Stampin' Cut & Emboss Machine (p. 12). 9 dies. Largest die: 3" x 4" (7.6 x 10.2 cm).

GLORY TO THE NEWBORN Hing

Christmas

BEGINS TOR CHRIST

May your heart be lifted in praise this
Christmas for the wonderful gift of Jesus
and the joy He brings to our lives.