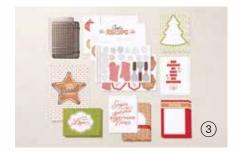

2. PRETTY PILLOW BOX DIES • 156321 | \$46.00 Use with a Stampin' Cut & Emboss Machine (p. 12). 11 dies. Assembled box size: 3-1/2" x 2" x 3/4"  $(8.9 \times 5.1 \times 1.9 \text{ cm}).$ 

3. GINGERBREAD & PEPPERMINT MEMORIES & MORE CARD PACK • 156326 | \$15.00 Includes 60 total double-sided cards\*, 36 cards sized 3" x 4" (7.6 x 10.2 cm), 18 cards sized  $4" \times 6"$  (10.2 x 15.2 cm), 4 sticker sheets, and 6 laser-cut specialty cards. Includes black and