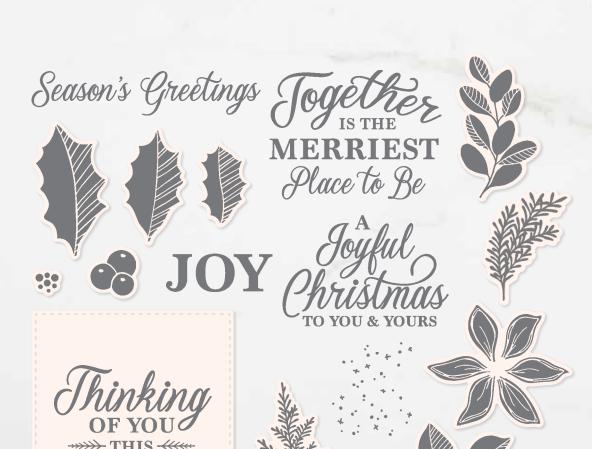

# Seasonal Crafting MADE EASY

Kits by Stampin' Up! are the fun, stress-free way to have a holly, jolly Christmas. All-inclusive kits make it easy to create your own gift tags, cards, gift packaging, and more. With precut pieces and simple instructions, you can skip the prep work and get right to the festivities!

#### 9. GINGERBREAD & PEPPERMINT 6" X 6" (15.2 X 15.2 CM) DESIGNER SERIES PAPER 156313 | \$15.75

Includes 48 sheets: 4 each of 12 double-sided designs\*. Acid free, lignin free.

\*Visit **stampinup.ca** and search by item number to see enlarged images and detailed product information.

#### 5. PAINTED CHRISTMAS 12" X 12" (30.5 X 30.5 CM) DESIGNER SERIES PAPER 156292 | \$15.75

12 sheets: 2 each of 6 double-sided designs\*. Acid free, lignin free.

\*Visit **stampinup.ca** and search by item number to see enlarged images and detailed product information.

12 sheets: 2 each of 6 double-sided designs\*. Acid free, lignin free.

\*Visit **stampinup.ca** and search by item number to see enlarged images and detailed product information.

25

DEER BUILDER PUNCH • 156390 | \$24.00 Largest punched image: 2-1/4" x 1-3/4" (5.7 x 4.4 cm).

#### 5. SWEET STOCKINGS 12" X 12" (30.5 X 30.5 CM) DESIGNER SERIES PAPER 156281 | \$15.75

12 sheets: 2 each of 6 double-sided designs\*. Acid free, lignin free.

\*Visit **stampinup.ca** and search by item number to see enlarged images and detailed product information.

### (30.5 X 30.5 CM) SPECIALTY DESIGNER SERIES PAPER 156394 | \$20.00

Includes 12 sheets: 2 each of 6 double-sided designs\*. Acid free, lignin free.

\*Visit **stampinup.ca** and search by item number to see enlarged images and detailed product information.

## 4. GOLD 3/8" (1 CM) SHIMMER RIBBON 156470 | \$11.00 10 yards (9.1 m).

5. BLACKBERRY BEAUTY 12" X 12" (30.5 X 30.5 CM) SPECIALTY DESIGNER SERIES PAPER • 156458 | \$20.00

12 sheets: 2 each of 6 double-sided designs\*. Acid free, lignin free.

### 4. BLACK & WHITE 1/4" (6.4 MM) GINGHAM RIBBON • 156485 | \$9.50 10 yards (9.1 m).

Acid free, lignin free.

5. CUTE HALLOWEEN 6" X 6" (15.2 X 15.2 CM) DESIGNER SERIES PAPER • 156479 | \$15.75 48 sheets: 6 each of 8 double-sided designs\*.

### 6. HARVEST MEADOW 12" X 12" (30.5 X 30.5 CM) DESIGNER SERIES PAPER 156494 | \$15.75

12 sheets: 2 each of 6 double-sided designs\*. Acid free, lignin free.

\*Visit **stampinup.ca** and search by item number to see enlarged images and detailed product information.