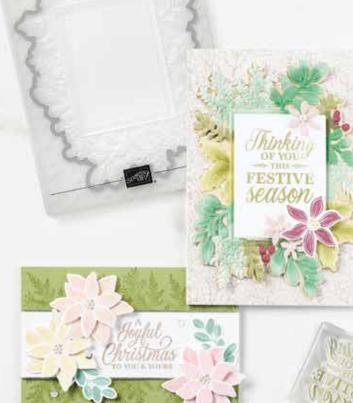

# Painted Christmas SUITE COLLECTION

#### 156274 | \$192.50

Photopolymer • Cling • EN FR

Suite collection includes one of each item listed on the next page.

#### 1. CHRISTMAS SEASON BUNDLE 156801 | \$82.00 \$73.75

10% BUNDLED SAVINGS Photopolymer Christmas Season Stamp Set + Seasonal Labels Dies (p. 66)

## 2. CHRISTMAS TO REMEMBER BUNDLE 156806 | \$91.00 \$81.75

10% BUNDLED SAVINGS Cling • EN FR
Christmas to Remember Stamp Set
+ Christmas Pinecone Dies (p. 66)