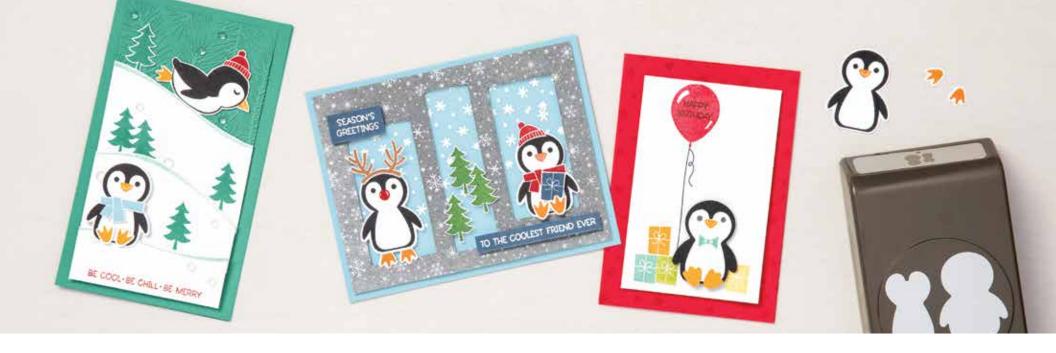

#### PENGUIN PLACE • 156410 | \$23.00

28 photopolymer stamps (suggested clear blocks: a, c, d, i) • EN FR O Coordinates with Penguin Builder Punch

PENGUIN PLACE BUNDLE 156789 | \$47.00 \$42.25

Photopolymer • EN FR Penguin Place Stamp Set + Penguin Builder Punch (p. 68)

PENGUIN BUILDER PUNCH • 156452 | \$24.00

Largest punched image: 1-3/4" x 1-3/4" (4.4 x 4.4 cm).

SHOWN AT 60%\*

Make MANY

'Tis the season to make multiple projects to share! Using background stamps with the Stamparatus will help you do it quickly.