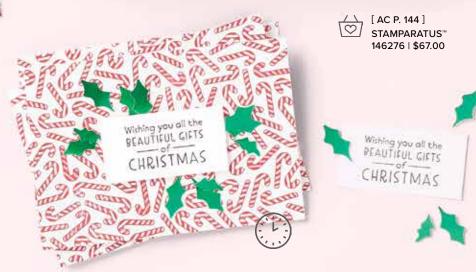

PENGUIN BUILDER PUNCH • 156452 | \$24.00

Largest punched image: 1-3/4" x 1-3/4" (4.4 x 4.4 cm).

SHOWN AT 60%\*

Make MANY

'Tis the season to make multiple projects to share! Using background stamps with the Stamparatus will help you do it quickly.

#### CANDY CANES • 156373 | \$23.00

1 cling background stamp (suggested clear block: f) Measures 4-1/2" x 5-3/4" (11.4 x 14.6 cm)

RED & GREEN 12" X 12" (30.5 X 30.5 CM) FOIL SHEETS • 153510 | \$13.50

\*\*ETURNING FAVE\*\* Use with punches or dies (AC p. 147–166). 4 single-sided sheets.
2 each of 2 colours. Acid free, lignin free.