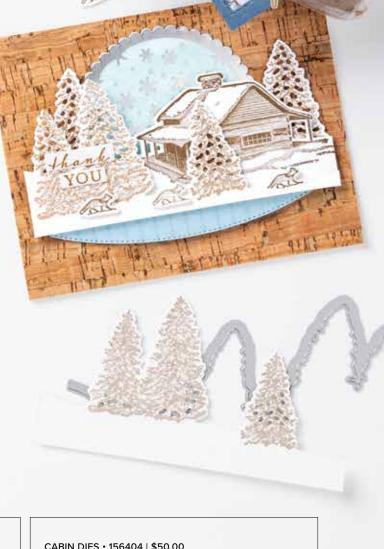

### PEACEFUL CABIN • 156395 | \$31.00

11 cling stamps (suggested clear blocks: a, b, c, e, h) • EN FR O Coordinates with Cabin Dies

PEACEFUL CABIN BUNDLE 156816 | \$81.00 \$72.75

Cling • EN FR • Peaceful Cabin Stamp Set + Cabin Dies (p. 68)

### CABIN DIES • 156404 | \$50.00

Use with a Stampin' Cut & Emboss Machine (p. 12). 13 dies. Largest die: 6" x 2" (15.2 x 5.1 cm).

**BUNDLED SAVINGS** 