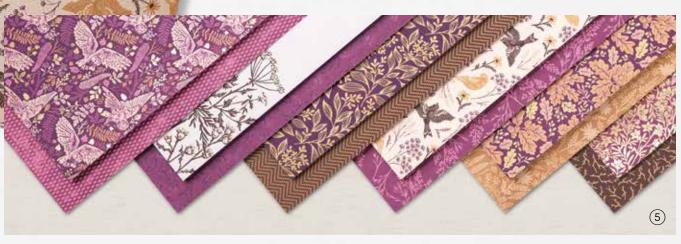

#### 5. PAINTED CHRISTMAS 12" X 12" (30.5 X 30.5 CM) DESIGNER SERIES PAPER 156292 | \$15.75

12 sheets: 2 each of 6 double-sided designs\*. Acid free, lignin free.

\*Visit **stampinup.ca** and search by item number to see enlarged images and detailed product information.