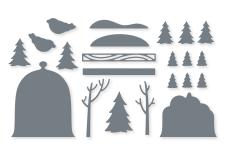

### PEACEFUL CABIN • 156395 | \$31.00

11 cling stamps (suggested clear blocks: a, b, c, e, h) • EN FR O Coordinates with Cabin Dies

PEACEFUL CABIN BUNDLE 156816 | \$81.00 \$72.75

Cling • EN FR • Peaceful Cabin Stamp Set + Cabin Dies (p. 68)

### CABIN DIES • 156404 | \$50.00

Use with a Stampin' Cut & Emboss Machine (p. 12). 13 dies. Largest die: 6" x 2" (15.2 x 5.1 cm).

**BUNDLED SAVINGS** 