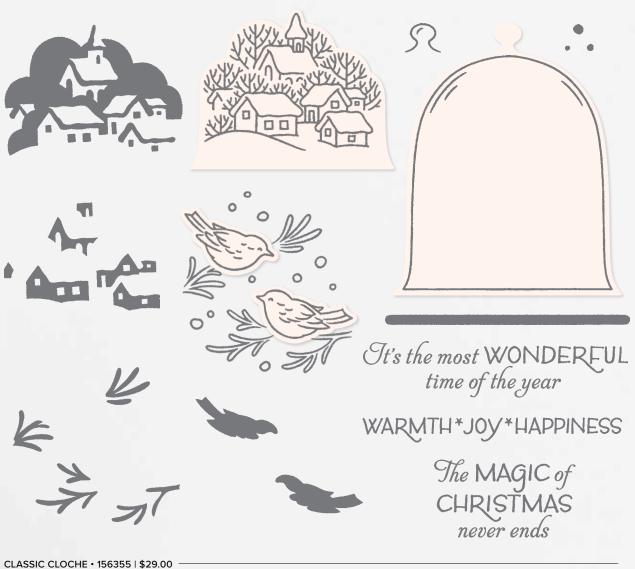

#### SNOW TIME DIES • 153564 | \$45.00

RETURNING FAVE Use with a Stampin' Cut & Emboss Machine (p. 12). 7 dies. Largest die: 3-1/4" x 2-5/8" (8.3 x 6.7 cm).

13 photopolymer stamps (suggested clear blocks: a, c, d) • Two-Step • EN FR O Coordinates with Cloche Dies

CLASSIC CLOCHE BUNDLE 156786 | \$68.00 \$61.00

Photopolymer • EN FR Classic Cloche Stamp Set + Cloche Dies (p. 67)

#### CLOCHE DIES • 156386 | \$39.00

Use with a Stampin' Cut & Emboss Machine (p. 12). 12 dies. Largest die: 3" x 2-1/4" (7.6 x 5.7 cm).

## CLOCHE SHAKER DOMES 156387 | \$10.25

Adhesive-backed plastic domes. 10 pieces. 3" x 3-1/8" (7.6 x 7.9 cm). Coordinates with the Classic Cloche Stamp Set and Cloche Dies. Coordinates with the Sweets & Treats Stamp Set (p. 11).