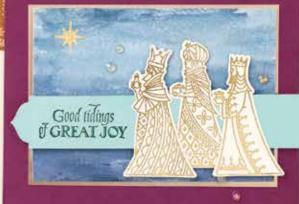

Photopolymer • EN FR Stars Are Shining Stamp Set + Starlit Punch (p. 65) STARLIT PUNCH • 156380 | \$24.00

Largest punched image: 1-3/4" x 1-1/2" (4.4 x 3.8 cm).

Good tidings of GREAT JOY

GLORY
to GOD
in the HIGHEST

Wise men still seek Him

#### GREAT TIDINGS • 156347 | \$27.00

10 cling stamps (suggested clear blocks: a, b, c, d) O Coordinates with Wise Men Tidings Dies

#### **GREAT TIDINGS BUNDLE** 156382 | \$65.00 \$58.50

Cling • Great Tidings Stamp Set + Wise Men Tidings Dies (p. 66)

#### WISE MEN TIDINGS DIES • 156381 | \$38.00

Use with a Stampin' Cut & Emboss Machine (p. 12). 11 dies. Largest die: 3-1/2" x 3-3/4" (8.9 x 9.5 cm).