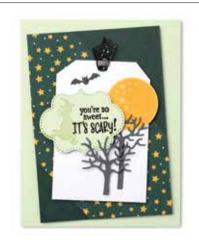

\*Visit **stampinup.ca** and search by item number to see enlarged images and detailed product information.

WITCH WAY TO THE CANDY? you're so sweet... IT'S SCARY!

LESS
TRICKIN'
MORE
TREATIN'

batty for you

### FRIGHTFULLY CUTE • 156487 | \$26.00

14 cling stamps (suggested clear blocks: a, b, c, g) O Coordinates with Frightful Tags Dies

FRIGHTFULLY CUTE BUNDLE 156493 | \$63.00 \$56.50

Cling • Frightfully Cute Stamp Set + Frightful Tags Dies (p. 70)

### FRIGHTFUL TAGS DIES • 156492 | \$37.00

Use with a Stampin' Cut & Emboss Machine (p. 12). 10 dies. Largest die: 1/2" x 2-1/2" (1.3 x 6.4 cm).

REALLY, I've been this cute ALL NINE LIVES!

My tail says it's the TWITCHING HOUR!