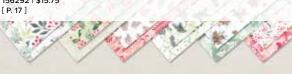

#### 5. PAINTED CHRISTMAS 12" X 12" (30.5 X 30.5 CM) DESIGNER SERIES PAPER 156292 | \$15.75

12 sheets: 2 each of 6 double-sided designs\*. Acid free, lignin free.

\*Visit **stampinup.ca** and search by item number to see enlarged images and detailed product information.