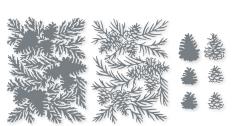

### HARVEST DIES • 156504 | \$52.00

Use with a Stampin' Cut & Emboss Machine (p. 12). 8 dies. Largest die: 5-1/4" x 3/4" (13.3 x 1.9 cm).

— much gratitude

& heartfelt wishes from our family this wondrous season sending love Cheers—
and a happy new year to you and yours Merry Christmas happiest holidays