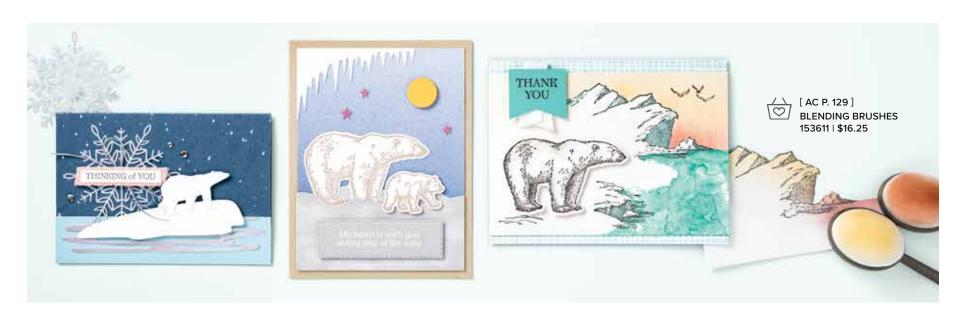

### ARCTIC BEARS • 156428 | \$31.00

11 cling stamps (suggested clear blocks: b, c, e) • EN FR O Coordinates with Polar Bears Dies

## ARCTIC BEARS BUNDLE 156795 | \$72.00 \$64.75

Cling • EN FR • Arctic Bears Stamp Set + Polar Bears Dies (p. 69)

### POLAR BEARS DIES • 156456 | \$41.00

Use with a Stampin' Cut & Emboss Machine (p. 12). 8 dies. Largest die: 4-3/4" x 3/4" ( $12.1 \times 1.9$  cm).