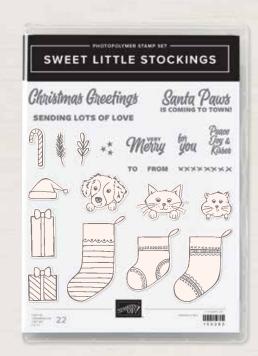

# SWEET Stockings

Christmas Greetings

#### 156273 | \$113.25

Photopolymer • EN FR

Suite collection includes one of each item listed on the next page.

SWEET LITTLE STOCKINGS • 156282 | \$30.00 22 photopolymer stamps (suggested clear blocks: a, b, d, h) • EN FR O Coordinates with Stockings Dies

**STOCKINGS DIES • 156288 | \$42.00** Use with a Stampin' Cut & Emboss Machine (p. 12). 22 dies. Largest die: 2-1/2" x 4-1/2" (6.4 x 11.4 cm).

10% BUNDLED SAVINGS Photopolymer • EN FR Sweet Little Stockings Stamp Set + Stockings Dies (p. 68)

**2. JOLLY FELT • 156291 | \$12.25** 4 sheets. 6" x 12" (15.2 x 30.5 cm). Bumblebee, Cherry Cobbler, Old Olive, white.

#### 3. MATTE DECORATIVE DOTS • 156289 | \$11.00 Adhesive-backed enamel dots in ombre hues. 180 pieces: 45 each of 4 colours. 3 sizes: 3 mm, 4 mm, 5 mm. Bumblebee, Cherry Cobbler, Evening Evergreen, Old Olive.

4. POOL PARTY 3/8" (1 CM) STRIPED GROSGRAIN RIBBON • 156290 | \$9.50 10 yards (9.1 m).

#### 5. SWEET STOCKINGS 12" X 12" (30.5 X 30.5 CM) DESIGNER SERIES PAPER 156281 | \$15.75

12 sheets: 2 each of 6 double-sided designs\*. Acid free, lignin free.

\*Visit **stampinup.ca** and search by item number to see enlarged images and detailed product information.