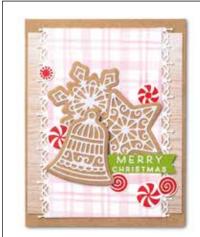

# GINGERBREAD

& Peppermint

SUITE

happy holidays!

# Gingerbread & Peppermint SUITE COLLECTION

#### FROSTED GINGERBREAD • 156314 | \$29.00

11 photopolymer stamps (suggested clear blocks: a, b, c, d, i) • EN FR O Coordinates with Gingerbread Dies

FROSTED GINGERBREAD BUNDLE 156807 | \$74.00 \$66.50

#### GINGERBREAD DIES • 156320 | \$45.00

Use with a Stampin' Cut & Emboss Machine (p. 12). 20 dies. Largest die: 6-1/4" x 1/4" (15.9 x 6.4 cm).

SWEETS & TREATS • 156561 | \$23.00

12 photopolymer stamps (suggested clear blocks: a, b, c, d) O Coordinates with Cloche Dies (p. 22)