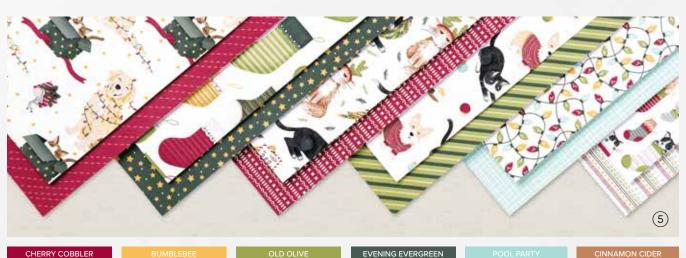

# Seasonal Crafting MADE EASY

Kits by Stampin' Up! are the fun, stress-free way to have a holly, jolly Christmas. All-inclusive kits make it easy to create your own gift tags, cards, gift packaging, and more. With precut pieces and simple instructions, you can skip the prep work and get right to the festivities!

CHOOSE | your Christmas kit online at STAMPINUP.CA/KITS

Kits make great gifts—for yourself and others!

FEATURED KITS AVAILABLE SOON-ONLINE ONLY

INSPIRE - CREATE - SHARE

SUBSCRIBE | to Paper Pumpkin™
Shop from our kit selection online, or subscribe now to make holiday crafts right on time with a monthly subscription to Paper Pumpkin. These subscriber-only kits contain everything you need to create sensational, artist-designed projects for every season. Don't miss out on our exclusive, one-of-a-kind Christmas kits this year. Subscribe today!