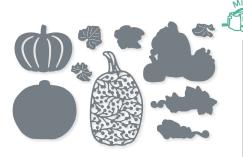

PRETTY PUMPKINS BUNDLE 156478 | \$69.00

Cling

Pretty Pumpkins Stamp Set + Detailed Pumpkins Dies (p. 70)

DETAILED PUMPKINS DIES • 156477 | \$39.00

Use with a Stampin' Cut & Emboss Machine (p. 12). 10 dies. Largest die: 3-1/4" x 2" (8.3 x 5.1 cm).

10%
BUNDLED SAVINGS

PRETTY PUMPKINS BUNDLE 156478 | \$69.00 \$62.00

Cling • Pretty Pumpkins Stamp Set (p. 48) + Detailed Pumpkins Dies

HALLOWEEN PUNCH • 156482 | \$24.00 Largest punched image: 1-1/4" × 1-3/4" (3.2 × 4.4 cm).