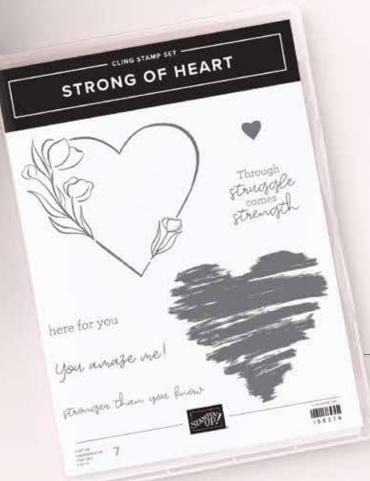

# Make a DIFFERENCE

Join us in making a difference! For each Strong of Heart Stamp Set purchased, we will donate \$4 to support heart health.

Through

struggele

## CATALOGUE at a Glance

STAMPS -

STRONG OF HEART STAMP SET • 156376 | \$27.00 [ P. 5 ]

CHRISTMAS TO REMEMBER STAMP SET • 156300 | \$30.00

HAPPY HOLLY-DAYS STAMP SET • 156342 | \$29.00 [ P. 27 ]

KNIT TOGETHER BACKGROUND STAMP • 156416 | \$23.00 [ P. 34 ]