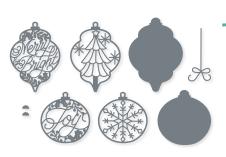

# GINGERBREAD

& Peppermint

SUITE

happy holidays!

# Gingerbread & Peppermint SUITE COLLECTION

#### 156275 | \$195.75

Photopolymer • EN FR

Suite collection includes one of each item listed on the next page.

10% BUNDLED SAVINGS Photopolymer • EN FR Frosted Gingerbread Stamp Set + Gingerbread Dies (p. 65)