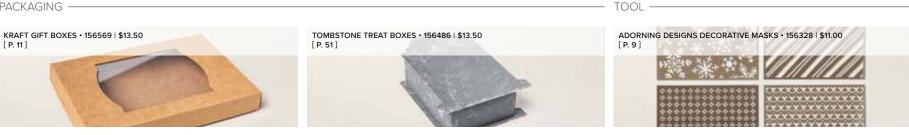

### 2. TOMBSTONE TREAT BOXES 156486 | \$13.50

8 adhesive paper boxes. 3-1/2"  $\times$  5"  $\times$  1-1/4" (8.9  $\times$  12.7  $\times$  3.2 cm). Stampable, food safe. Basic Gray.