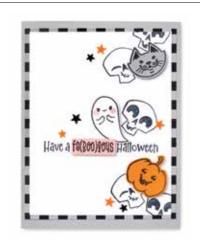

### CUTEST HALLOWEEN • 156480 | \$23.00 25 photopolymer stamps (suggested clear blocks: a, b, g, h) • Two-Step O Coordinates with Halloween Punch

HALLOWEEN PUNCH 156482 | \$24.00 Largest punched image: 1-1/4" x 1-3/4" (3.2 x 4.4 cm).

### 1. CUTEST HALLOWEEN BUNDLE 156483 | \$47.00 \$42.25

10% BUNDLED SAVINGS Photopolymer Cutest Halloween Stamp Set + Halloween Punch (p. 70)

Happy Halloween to you

FRIGHTFULLY CUTE

HEY, CRAZY CAT!

It's HALLOWEEN!

CLEVER CATS • 156490 | \$23.00

17 photopolymer stamps (suggested clear blocks: a, b, c, d) • Two-Step

Halloween!

BLACK 12" X 12" (30.5 X 30.5 CM) GLITTER PAPER • 153518 | \$8.25