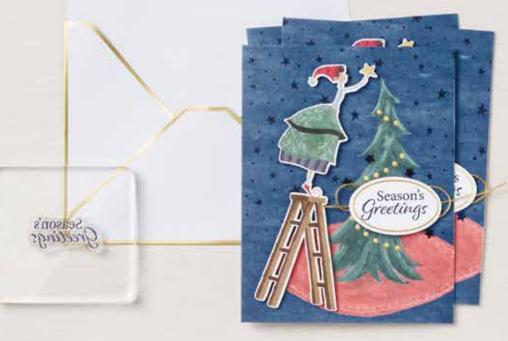

# Seasonal Crafting MADE EASY

Kits by Stampin' Up! are the fun, stress-free way to have a holly, jolly Christmas. All-inclusive kits make it easy to create your own gift tags, cards, gift packaging, and more. With precut pieces and simple instructions, you can skip the prep work and get right to the festivities!

CHOOSE | your Christmas kit online at STAMPINUP.CA/KITS

Kits make great gifts—for yourself and others!

FEATURED KITS AVAILABLE SOON-ONLINE ONLY

INSPIRE - CREATE - SHARE

SUBSCRIBE | to Paper Pumpkin™
Shop from our kit selection online, or subscribe now to make holiday crafts right on time with a monthly subscription to Paper Pumpkin. These subscriber-only kits contain everything you need to create sensational, artist-designed projects for every season. Don't miss out on our exclusive, one-of-a-kind Christmas kits this year. Subscribe today!