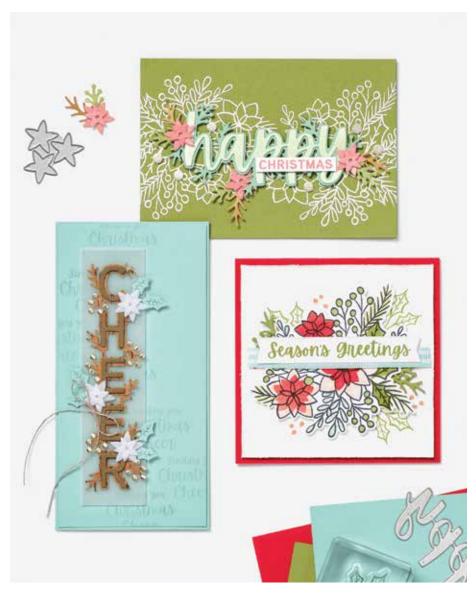

#### **HAPPY CHRISTMAS**

FROM MY HOME TO YOURS

Happy wishes to you and yours!

Season's Greetings

14 photopolymer stamps (suggested clear blocks: a, d, e, g) • Two-Step O Coordinates with Christmas Cheer Dies

WORDS OF CHEER BUNDLE 156389 | \$71.00 \$63.75

Photopolymer

Words of Cheer Stamp Set + Christmas Cheer Dies (p. 66)

#### CHRISTMAS CHEER DIES • 156388 | \$48.00

Use with a Stampin' Cut & Emboss Machine (p. 12). 12 dies. Largest die: 1/4" x 5" (0.6 x 12.7 cm).