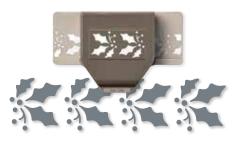

#### HAPPY HOLLY-DAYS • 156342 | \$29.00

9 cling stamps (suggested clear blocks: b, c, d, e) • EN FR Coordinates with Holly Border Punch

HAPPY HOLLY-DAYS BUNDLE 156777 | \$60.00 \$54.00

Happy Holly-Days Stamp Set + Holly Border Punch (p. 67)

HOLLY BORDER PUNCH • 156379 | \$31.00

Largest punched image:  $1" \times 1-1/4"$  (2.5 x 3.1 cm).

YOU'RE SNOW COOL!

WARM WINTER WISHES

SNOWBODY BETTER THRN YOU!

COLD HANDS WARM HEARTS WE WOULD MELT WITHOUT YOU!