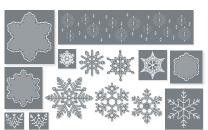

#### STITCHED SNOWFLAKES DIES • 156455 | \$46.00

Use with a Stampin' Cut & Emboss Machine (p. 12). 14 dies. Largest die:  $6" \times 1-1/2"$  (15.2  $\times$  3.8 cm).