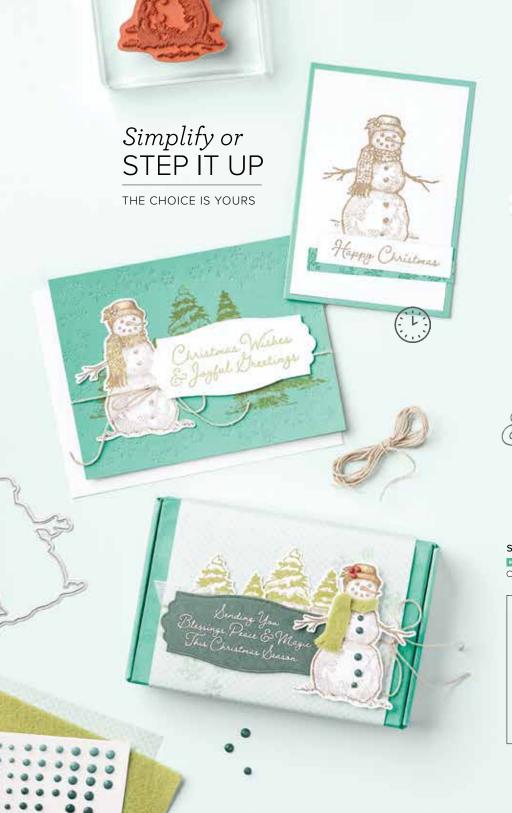

#### SNOW WONDER • 153344 | \$30.00

RETURNING FAVE 7 cling stamps (suggested clear blocks: b, d, e, h) • EN FR O Coordinates with Snow Time Dies

Happy Christmas

#### SNOW TIME DIES • 153564 | \$45.00

RETURNING FAVE Use with a Stampin' Cut & Emboss Machine (p. 12). 7 dies. Largest die: 3-1/4" x 2-5/8" (8.3 x 6.7 cm).

13 photopolymer stamps (suggested clear blocks: a, c, d) • Two-Step • EN FR O Coordinates with Cloche Dies