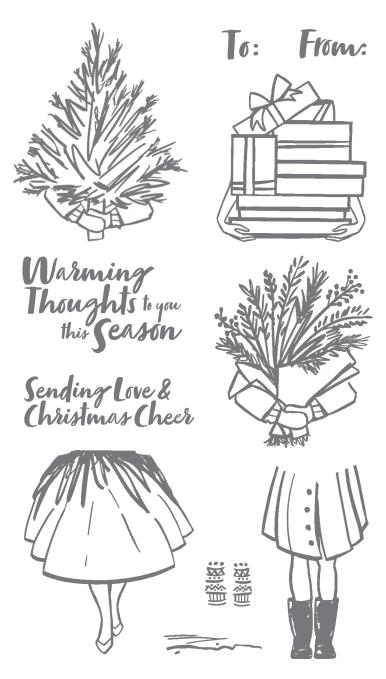

# Happy Christmas

sharing the promise of the season

wishing your family Health & Happiness throughout the coming year

Christmas Blessings TO YOU AND YOURS

YOUR kindness MAKES THE WORLD A MORE beautiful PLACE TO BE

FOR you wishing

thank YOU

MAY YOU **ENJOY THE** 

**PEACE** 

OF THIS beautiful season

Multiple images

### DELICATE BAUBLES DIES • 156383 | \$48.00

Use with a Stampin' Cut & Emboss Machine (p. 12). 9 dies. Largest die: 3" x 4" (7.6 x 10.2 cm).

GLORY TO THE NEWBORN Hing

Christmas

BEGINS TOR CHRIST

May your heart be lifted in praise this
Christmas for the wonderful gift of Jesus
and the joy He brings to our lives.

Christmas

oh, come let us adore him

SHARING WITH YOU THE Glory, Wonder & Miracle OF THIS HOLY SEASON

FOR UNTO US • 153335 | \$29.00

RETURNING FAVE 9 cling stamps (suggested clear blocks: b, c, h)

RED VELVET 12" X 12" (30.5 X 30.5 CM) PAPER PACK • 153490 | \$8.25

RETURNING FAVE Flocked velvet. Cut using dies or punches (AC p. 147–166) for touchable accents. 2 single-sided sheets. Acid free, lignin free.

Peace on Earth

- Goodwill 
Toward Men

You're an angel Sometimes angels are just good people with kind hearts

Blessings to you and yours this season and in the coming year

ANGELS OF PEACE • 156365 | \$29.00

8 cling stamps (suggested clear blocks: a, b, d, e)  $\bullet$  EN FR

**FESTIVE** 

season

16 photopolymer stamps (suggested clear blocks: a, b, c, d) • EN FR O Coordinates with Merriest Frames Hybrid Embossing Folder