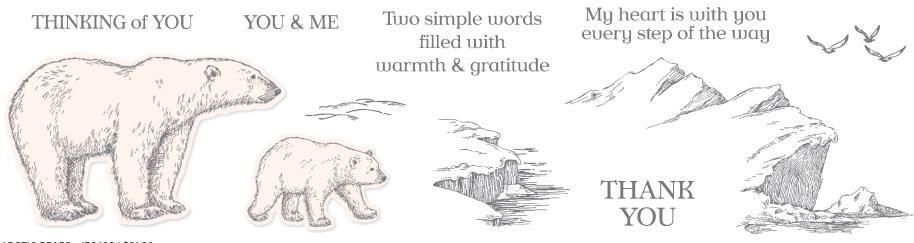

### ARCTIC BEARS • 156428 | \$31.00

11 cling stamps (suggested clear blocks: b, c, e) • EN FR O Coordinates with Polar Bears Dies

## ARCTIC BEARS BUNDLE 156795 | \$72.00 \$64.75

Cling • EN FR • Arctic Bears Stamp Set + Polar Bears Dies (p. 69)

### POLAR BEARS DIES • 156456 | \$41.00

Use with a Stampin' Cut & Emboss Machine (p. 12). 8 dies. Largest die: 4-3/4" x 3/4" ( $12.1 \times 1.9$  cm).