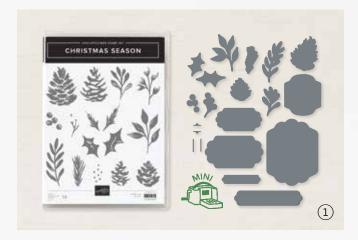

#### 1. CHRISTMAS SEASON BUNDLE 156801 | \$82.00 \$73.75

10% BUNDLED SAVINGS Photopolymer Christmas Season Stamp Set + Seasonal Labels Dies (p. 66)

#### PAINTED CHRISTMAS SUITE

14 photopolymer stamps (suggested clear blocks: b, c, d)  $\bullet$  Two-Step O Coordinates with Seasonal Labels Dies

CHRISTMAS SEASON BUNDLE 156801 | <del>\$82.00</del> \$73.75

Christmas Season Stamp Set + Seasonal Labels Dies (p. 66)

#### SEASONAL LABELS DIES • 156299 | \$52.00

Use with a Stampin' Cut & Emboss Machine (p. 12). 19 dies. Largest die: 4" x 3" (10.2 x 7.6 cm).

merry christmas

season's greetings

'TIS THE SEASON

MAGIC IS IN THE AIR