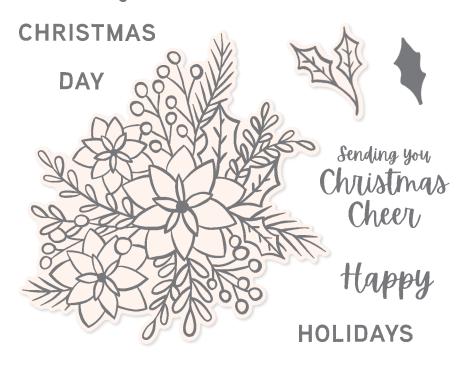

#### **HAPPY CHRISTMAS**

FROM MY HOME TO YOURS

Happy wishes to you and yours!

Season's Greetings

14 photopolymer stamps (suggested clear blocks: a, d, e, g) • Two-Step O Coordinates with Christmas Cheer Dies

WORDS OF CHEER BUNDLE 156389 | \$71.00 \$63.75

Photopolymer

Words of Cheer Stamp Set + Christmas Cheer Dies (p. 66)

#### CHRISTMAS CHEER DIES • 156388 | \$48.00

Use with a Stampin' Cut & Emboss Machine (p. 12). 12 dies. Largest die: 1/4" x 5" (0.6 x 12.7 cm).