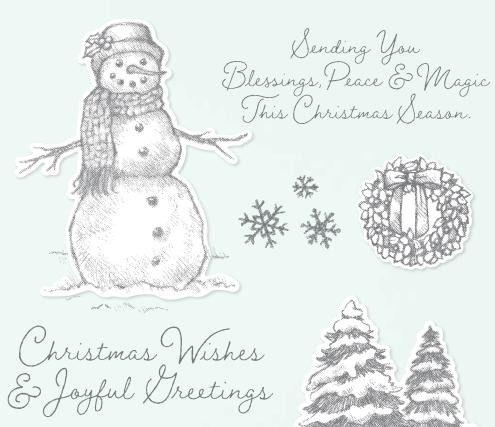

#### SNOW WONDER • 153344 | \$30.00

RETURNING FAVE 7 cling stamps (suggested clear blocks: b, d, e, h) • EN FR O Coordinates with Snow Time Dies

Happy Christmas

#### SNOW TIME DIES • 153564 | \$45.00

RETURNING FAVE Use with a Stampin' Cut & Emboss Machine (p. 12). 7 dies. Largest die: 3-1/4" x 2-5/8" (8.3 x 6.7 cm).

13 photopolymer stamps (suggested clear blocks: a, c, d) • Two-Step • EN FR O Coordinates with Cloche Dies