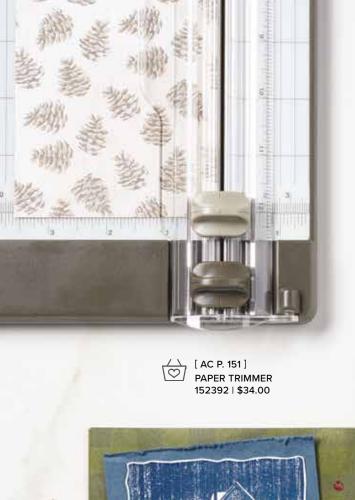

# Tried & True TRIMMER

Simplify your crafting with the Paper Trimmer, which creates straight cuts quickly and easily.

take time for you

take time for you