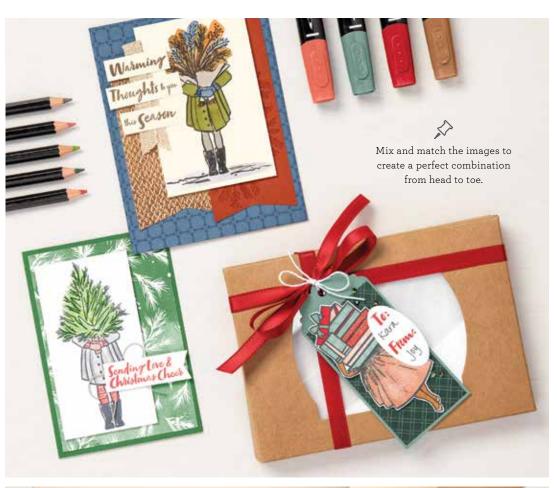

# Seasonal Crafting MADE EASY

Kits by Stampin' Up! are the fun, stress-free way to have a holly, jolly Christmas. All-inclusive kits make it easy to create your own gift tags, cards, gift packaging, and more. With precut pieces and simple instructions, you can skip the prep work and get right to the festivities!

CHOOSE | your Christmas kit online at STAMPINUP.CA/KITS

Kits make great gifts—for yourself and others!

FEATURED KITS AVAILABLE SOON-ONLINE ONLY

INSPIRE - CREATE - SHARE

SUBSCRIBE | to Paper Pumpkin™
Shop from our kit selection online, or subscribe now to make holiday crafts right on time with a monthly subscription to Paper Pumpkin. These subscriber-only kits contain everything you need to create sensational, artist-designed projects for every season. Don't miss out on our exclusive, one-of-a-kind Christmas kits this year. Subscribe today!