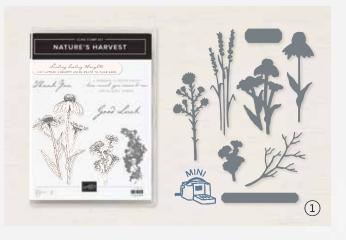

### 1. NATURE'S HARVEST BUNDLE 156813 | \$81.00 \$72.75

10% BUNDLED SAVINGS Cling . EN FR Nature's Harvest Stamp Set + Harvest Dies (p. 71)

### 2. TIMEWORN TYPE 3D EMBOSSING FOLDER 156505 | \$13.50

6" x 6-1/4" (15.2 x 15.9 cm).

### 3. 3/8" (1 CM) DIAMOND WEAVE RIBBON 156507 | \$13.50

10 yards (9.1 m).

### 4. BRUSHED METALLIC ADHESIVE-BACKED DOTS • 156506 | \$12.25

90 pieces: 30 each of 3 colours. 2 sizes: 4 mm, 5 mm. Bronze, copper, gold.

### 5. CORK 12" X 12" (30.5 X 30.5 CM) SPECIALTY PAPER • 156393 | \$10.25

2 sheets.

### 6. HARVEST MEADOW 12" X 12" (30.5 X 30.5 CM) DESIGNER SERIES PAPER 156494 | \$15.75

12 sheets: 2 each of 6 double-sided designs\*. Acid free, lignin free.

\*Visit **stampinup.ca** and search by item number to see enlarged images and detailed product information.