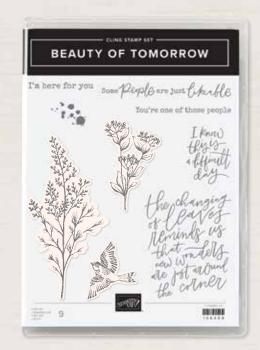

BEAUTY OF TOMORROW • 156459 | \$30.00 9 cling stamps (suggested clear blocks: c, e, g) • EN FR O Coordinates with Beautiful Leaves Dies

BLACKBERRY BLISS

**156468** I **\$46.00** Use with a Stampin' Cut & Emboss Machine (p. 12). 8 dies. Largest die: 6-1/4" x 4" (15.9 x 10.2 cm).

### 1. BEAUTY OF TOMORROW BUNDLE 156819 | \$76.00 \$68.25

10% BUNDLED SAVINGS Cling • EN FR
Beauty of Tomorrow Stamp Set
+ Beautiful Leaves Dies (p. 69)