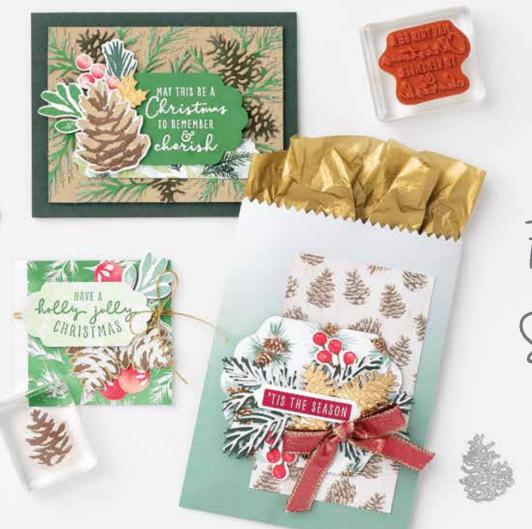

# Seasonal Crafting MADE EASY

Kits by Stampin' Up! are the fun, stress-free way to have a holly, jolly Christmas. All-inclusive kits make it easy to create your own gift tags, cards, gift packaging, and more. With precut pieces and simple instructions, you can skip the prep work and get right to the festivities!

CHOOSE | your Christmas kit online at STAMPINUP.CA/KITS

Kits make great gifts—for yourself and others!

FEATURED KITS AVAILABLE SOON-ONLINE ONLY

INSPIRE - CREATE - SHARE

SUBSCRIBE | to Paper Pumpkin™
Shop from our kit selection online, or subscribe now to make holiday crafts right on time with a monthly subscription to Paper Pumpkin. These subscriber-only kits contain everything you need to create sensational, artist-designed projects for every season. Don't miss out on our exclusive, one-of-a-kind Christmas kits this year. Subscribe today!

## 2. CHRISTMAS TO REMEMBER BUNDLE 156806 | \$91.00 \$81.75

10% BUNDLED SAVINGS Cling • EN FR
Christmas to Remember Stamp Set
+ Christmas Pinecone Dies (p. 66)

MERRY merry christmas

Friends LIKE you MAKE THIS SEASON Special

COME TO YOU

AND MAY IT LAST THE whole year through

holly jolly CHRISTMAS MAY THIS BE A
Christmas
TO REMEMBER
Cherish

#### CHRISTMAS TO REMEMBER • 156300 | \$30.00

9 cling stamps (suggested clear blocks: c, g, h)  $\bullet$  EN FR

O Coordinates with Seasonal Labels Dies and Christmas Pinecone Dies

10%
BUNDLED SAVINGS

#### CHRISTMAS PINECONE DIES • 156309 | \$61.00

Use with a Stampin' Cut & Emboss Machine (p. 12). 8 dies. Largest die: 5-1/4" x 4" (13.3 x 10.2 cm).