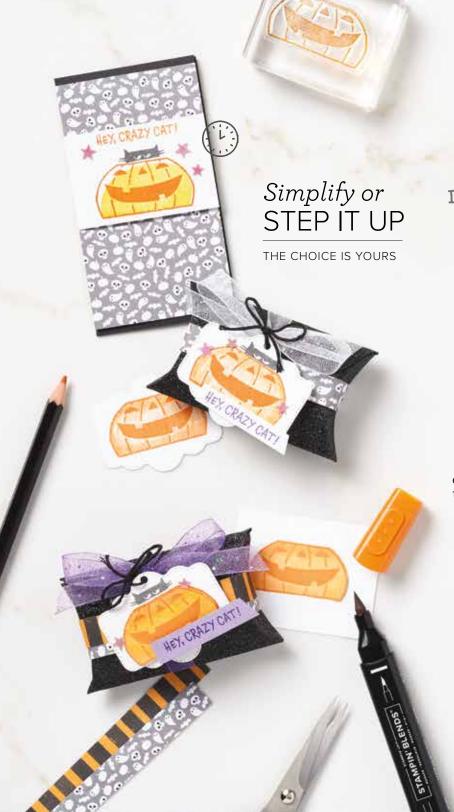

### CUTEST HALLOWEEN • 156480 | \$23.00 25 photopolymer stamps (suggested clear blocks: a, b, g, h) • Two-Step O Coordinates with Halloween Punch

HALLOWEEN PUNCH 156482 | \$24.00 Largest punched image: 1-1/4" x 1-3/4" (3.2 x 4.4 cm).

### 1. CUTEST HALLOWEEN BUNDLE 156483 | \$47.00 \$42.25

10% BUNDLED SAVINGS Photopolymer Cutest Halloween Stamp Set + Halloween Punch (p. 70)

### 2. TOMBSTONE TREAT BOXES 156486 | \$13.50

8 adhesive paper boxes. 3-1/2"  $\times$  5"  $\times$  1-1/4" (8.9  $\times$  12.7  $\times$  3.2 cm). Stampable, food safe. Basic Gray.

### 3. CUTE STARS ADHESIVE-BACKED SEQUINS 156484 | \$10.25

150 pieces: 50 each of 3 colours. 2 sizes: 5 mm, 7 mm. Highland Heather, Pumpkin Pie, shimmery black.

### 4. BLACK & WHITE 1/4" (6.4 MM) GINGHAM RIBBON • 156485 | \$9.50 10 yards (9.1 m).

Acid free, lignin free.

5. CUTE HALLOWEEN 6" X 6" (15.2 X 15.2 CM) DESIGNER SERIES PAPER • 156479 | \$15.75 48 sheets: 6 each of 8 double-sided designs\*.

\*Visit **stampinup.ca** and search by item number to see enlarged images and detailed product information.

WITCH WAY TO THE CANDY? you're so sweet... IT'S SCARY!

LESS
TRICKIN'
MORE
TREATIN'

batty for you

Happy Halloween to you

FRIGHTFULLY CUTE

### FRIGHTFULLY CUTE • 156487 | \$26.00

14 cling stamps (suggested clear blocks: a, b, c, g) O Coordinates with Frightful Tags Dies

FRIGHTFULLY CUTE BUNDLE 156493 | \$63.00 \$56.50

Cling • Frightfully Cute Stamp Set + Frightful Tags Dies (p. 70)

### FRIGHTFUL TAGS DIES • 156492 | \$37.00

Use with a Stampin' Cut & Emboss Machine (p. 12). 10 dies. Largest die: 1/2" x 2-1/2" (1.3 x 6.4 cm).

REALLY, I've been this cute ALL NINE LIVES!

My tail says it's the TWITCHING HOUR!

HEY, CRAZY CAT!

It's HALLOWEEN!

CLEVER CATS • 156490 | \$23.00

17 photopolymer stamps (suggested clear blocks: a, b, c, d) • Two-Step

Halloween!

BLACK 12" X 12" (30.5 X 30.5 CM) GLITTER PAPER • 153518 | \$8.25