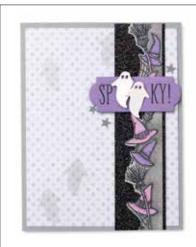

### FRIGHTFULLY CUTE • 156487 | \$26.00

14 cling stamps (suggested clear blocks: a, b, c, g) O Coordinates with Frightful Tags Dies

FRIGHTFULLY CUTE BUNDLE 156493 | \$63.00 \$56.50

Cling • Frightfully Cute Stamp Set + Frightful Tags Dies (p. 70)

### FRIGHTFUL TAGS DIES • 156492 | \$37.00

Use with a Stampin' Cut & Emboss Machine (p. 12). 10 dies. Largest die: 1/2" x 2-1/2" (1.3 x 6.4 cm).

REALLY, I've been this cute ALL NINE LIVES!

My tail says it's the TWITCHING HOUR!

to: from:

GREETINGS

SPOOKY!

Blessed

### FESTIVE & BRIGHT • 158536 | \$29.00

9 photopolymer stamps (suggested clear blocks: a, b, c, f) O Coordinates with Festive Finishes Dies

FESTIVE & BRIGHT BUNDLE 156566 | \$71.00 \$63.75

Photopolymer Festive & Bright Stamp Set + Festive Finishes Dies (p. 71)