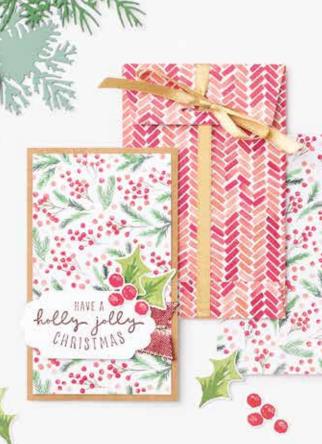

#### HAPPY HOLLY-DAYS • 156342 | \$29.00

9 cling stamps (suggested clear blocks: b, c, d, e) • EN FR Coordinates with Holly Border Punch

HAPPY HOLLY-DAYS BUNDLE 156777 | \$60.00 \$54.00

Happy Holly-Days Stamp Set + Holly Border Punch (p. 67)

HOLLY BORDER PUNCH • 156379 | \$31.00

Largest punched image:  $1" \times 1-1/4"$  (2.5 x 3.1 cm).

YOU'RE SNOW COOL!

WARM WINTER WISHES

SNOWBODY BETTER THRN YOU!

COLD HANDS WARM HEARTS WE WOULD MELT WITHOUT YOU!