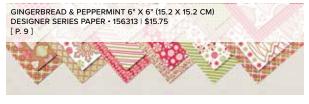

#### 9. GINGERBREAD & PEPPERMINT 6" X 6" (15.2 X 15.2 CM) DESIGNER SERIES PAPER 156313 | \$15.75

Includes 48 sheets: 4 each of 12 double-sided designs\*. Acid free, lignin free.

\*Visit **stampinup.ca** and search by item number to see enlarged images and detailed product information.