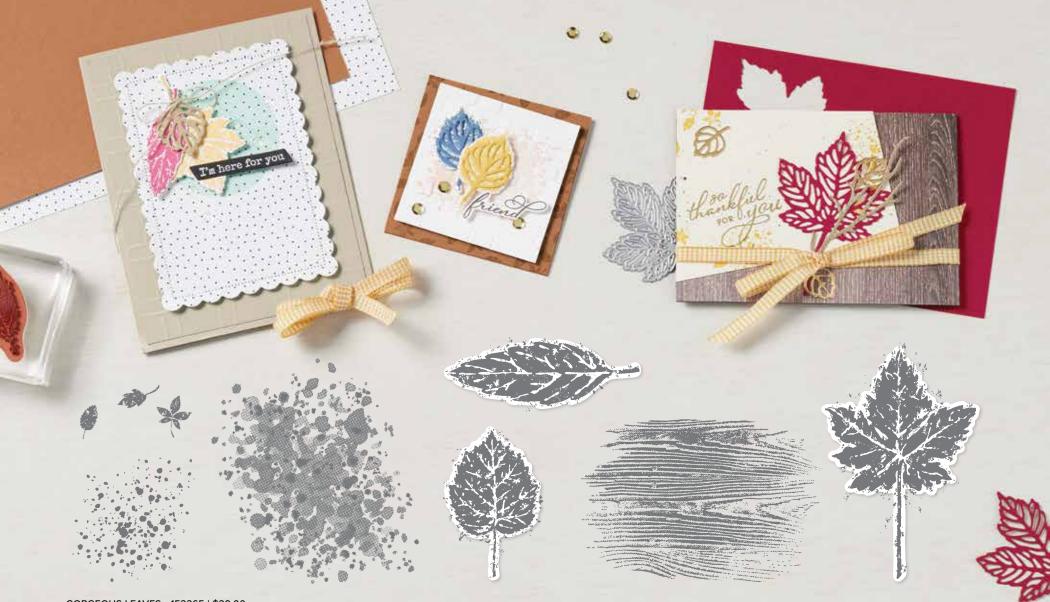

### GORGEOUS LEAVES • 153365 | \$29.00 -

7 cling stamps (suggested clear blocks: b, c, d) O Coordinates with Intricate Leaves Dies

## GORGEOUS LEAVES BUNDLE 158609 | \$67.00 \$60.25

Cling
Gorgeous Leaves Stamp Set + Intricate Leaves Dies (p. 70)

### INTRICATE LEAVES DIES • 153566 | \$38.00

Use with a Stampin' Cut & Emboss Machine (p. 12). 12 dies. Largest die: 1"  $\times$  3-1/2" (2.5  $\times$  8.9 cm).

PRETTY PUMPKINS • 156472 | \$30.00

8 cling stamps (suggested clear blocks: b, c, d, h) O Coordinates with Detailed Pumpkins Dies