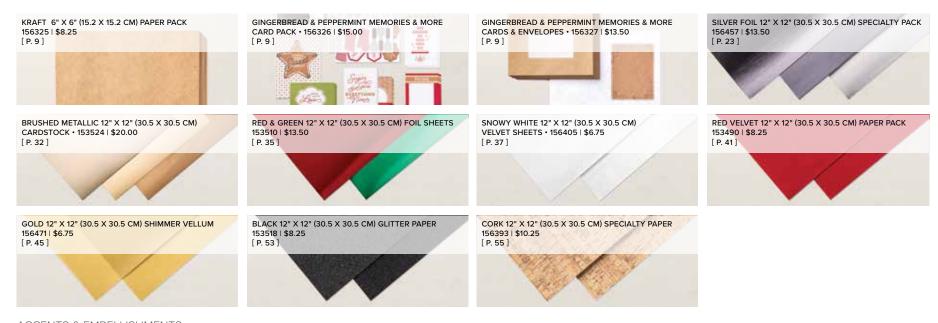

#### 5. REAL RED 3/8" (1 CM) MINI RUFFLED RIBBON • 156323 | \$11.00 10 yards (9.1 m).

120 pieces: 60 each of 2 colours. Sized 3 mm-4 mm. Real Red, white.

7. KRAFT 6" X 6" (15.2 X 15.2 CM) PAPER PACK 156325 | \$8.25

#### SILVER FOIL 12" X 12" (30.5 X 30.5 CM) SPECIALTY PACK • 156457 | \$13.50

3 sheets: 1 of each finish. Brushed finish, matte finish, mirrored foil finish.

11 photopolymer stamps (suggested clear blocks: a, c, d)

BRUSHED METALLIC 12" X 12" (30.5 X 30.5 CM) CARDSTOCK • 153524 | \$20.00

RETURNING FAVE 6 single-sided sheets: 2 each of 3 colours. Acid free, lignin free. Bronze, copper, gold.

#### CANDY CANES • 156373 | \$23.00

1 cling background stamp (suggested clear block: f) Measures 4-1/2" x 5-3/4" (11.4 x 14.6 cm)

RED & GREEN 12" X 12" (30.5 X 30.5 CM) FOIL SHEETS • 153510 | \$13.50

\*\*ETURNING FAVE\*\* Use with punches or dies (AC p. 147–166). 4 single-sided sheets.
2 each of 2 colours. Acid free, lignin free.

### 1. PEACEFUL CABIN BUNDLE 156816 | \$81.00 \$72.75

10% BUNDLED SAVINGS Cling • EN FR
Peaceful Cabin Stamp Set + Cabin Dies (p. 68)

2. SNOWY WHITE 12" X 12" (30.5 X 30.5 CM) VELVET SHEETS • 156405 | \$6.75 2 sheets. Flocked velvet.

### 4. SUBTLE SHIMMER SEQUINS 156407 | \$8.75

800 pieces: 200 of each colour in 2 sizes. 3 mm, 4 mm. Matte silver, matte white, metallic silver, pearl white.

### 2. GOLD 12" X 12" (30.5 X 30.5 CM) SHIMMER VELLUM • 156471 | \$6.75 Cut with dies or punches (AC p. 147–166). 2 sheets. Acid free, lignin free.

RETURNING FAVE Cut with dies or punches (AC p. 147–166). 2 sheets. Acid free, lignin free.

MISTY MOONLIGHT

### 5. CORK 12" X 12" (30.5 X 30.5 CM) SPECIALTY PAPER • 156393 | \$10.25

2 sheets.