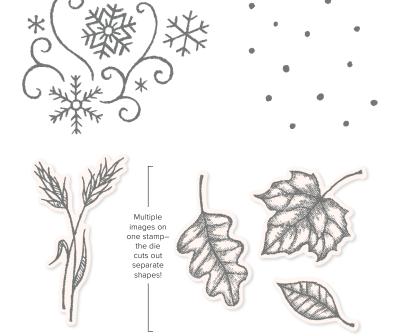

PEPPERMINT

Wishing YOU A O MERRY CHRISTMAS

happy holidays!

Multiple images
on one stamp—
the die cuts out
separate shapes!