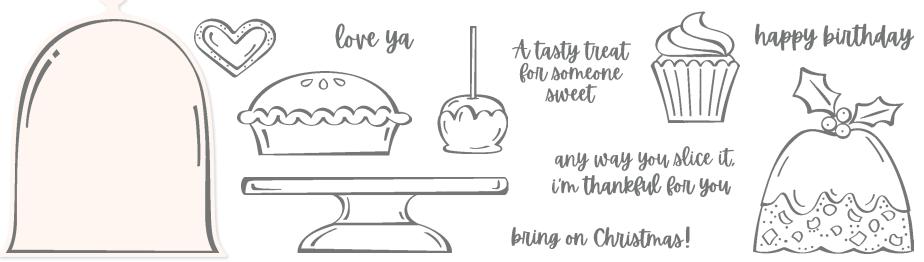

#### GINGERBREAD DIES • 156320 | \$45.00

Use with a Stampin' Cut & Emboss Machine (p. 12). 20 dies. Largest die: 6-1/4" x 1/4" (15.9 x 6.4 cm).

SWEETS & TREATS • 156561 | \$23.00

12 photopolymer stamps (suggested clear blocks: a, b, c, d) O Coordinates with Cloche Dies (p. 22)

#### SNOW WONDER • 153344 | \$30.00

RETURNING FAVE 7 cling stamps (suggested clear blocks: b, d, e, h) • EN FR O Coordinates with Snow Time Dies

Happy Christmas

#### SNOW TIME DIES • 153564 | \$45.00

RETURNING FAVE Use with a Stampin' Cut & Emboss Machine (p. 12). 7 dies. Largest die: 3-1/4" x 2-5/8" (8.3 x 6.7 cm).

13 photopolymer stamps (suggested clear blocks: a, c, d) • Two-Step • EN FR O Coordinates with Cloche Dies

CLASSIC CLOCHE BUNDLE 156786 | \$68.00 \$61.00

Photopolymer • EN FR Classic Cloche Stamp Set + Cloche Dies (p. 67)

#### CLOCHE DIES • 156386 | \$39.00

Use with a Stampin' Cut & Emboss Machine (p. 12). 12 dies. Largest die: 3" x 2-1/4" (7.6 x 5.7 cm).

## CLOCHE SHAKER DOMES 156387 | \$10.25

Adhesive-backed plastic domes. 10 pieces. 3" x 3-1/8" (7.6 x 7.9 cm). Coordinates with the Classic Cloche Stamp Set and Cloche Dies. Coordinates with the Sweets & Treats Stamp Set (p. 11).