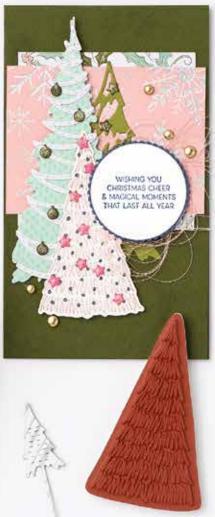

# Whimsy & Wonder SUITE COLLECTION

156276 | \$109.25

Cling • EN FR

Suite collection includes one of each item listed on the next page.

WHIMSICAL TREES • 156330 | \$30.00 10 cling stamps (suggested clear blocks: b, c, e) • EN FR O Coordinates with Christmas Trees Dies

**156339 | \$48.00** Use with a Stampin' Cut & Emboss Machine (p. 12). 13 dies. Largest die: 2" x 4-3/4" (5.1 x 12.1 cm).

CHRISTMAS TREES DIES

#### 1. WHIMSICAL TREES BUNDLE 156810 | <del>\$78.00</del> \$70.00

10% BUNDLED SAVINGS Cling • EN FR
Whimsical Trees Stamp Set
+ Christmas Trees Dies (p. 67)

2. BLUSHING BRIDE 3/8" (1 CM) FRAYED GROSGRAIN RIBBON 156341 | \$11.00 10 yards (9.1 m).

# 3. WONDERFUL SNOWFLAKES 156340 | \$8.25

24 iridescent foil snowflakes. 2-3/8"  $\times$  2-3/4" (6  $\times$  7 cm).

4. WHIMSY & WONDER 12" X 12" (30.5 X 30.5 CM) SPECIALTY DESIGNER SERIES PAPER • 156329 | \$20.00