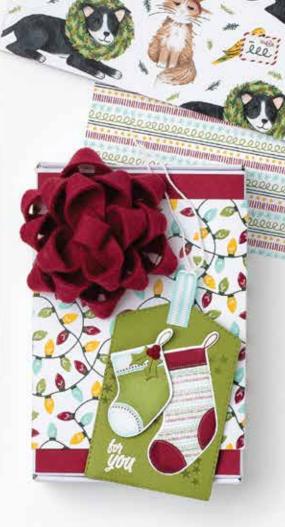

# SWEET Stockings

Christmas Greetings

#### 156273 | \$113.25

Photopolymer • EN FR

Suite collection includes one of each item listed on the next page.

SWEET LITTLE STOCKINGS • 156282 | \$30.00 22 photopolymer stamps (suggested clear blocks: a, b, d, h) • EN FR O Coordinates with Stockings Dies

**STOCKINGS DIES • 156288 | \$42.00** Use with a Stampin' Cut & Emboss Machine (p. 12). 22 dies. Largest die: 2-1/2" x 4-1/2" (6.4 x 11.4 cm).

10% BUNDLED SAVINGS Photopolymer • EN FR Sweet Little Stockings Stamp Set + Stockings Dies (p. 68)