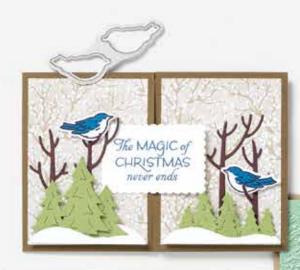

#### SNOW TIME DIES • 153564 | \$45.00

RETURNING FAVE Use with a Stampin' Cut & Emboss Machine (p. 12). 7 dies. Largest die: 3-1/4" x 2-5/8" (8.3 x 6.7 cm).

13 photopolymer stamps (suggested clear blocks: a, c, d) • Two-Step • EN FR O Coordinates with Cloche Dies

CLASSIC CLOCHE BUNDLE 156786 | \$68.00 \$61.00

Photopolymer • EN FR Classic Cloche Stamp Set + Cloche Dies (p. 67)

#### CLOCHE DIES • 156386 | \$39.00

Use with a Stampin' Cut & Emboss Machine (p. 12). 12 dies. Largest die: 3" x 2-1/4" (7.6 x 5.7 cm).