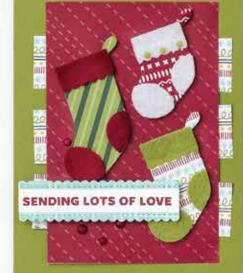

# SWEET Stockings

Christmas Greetings

#### 156273 | \$113.25

Photopolymer • EN FR

Suite collection includes one of each item listed on the next page.

SWEET LITTLE STOCKINGS • 156282 | \$30.00 22 photopolymer stamps (suggested clear blocks: a, b, d, h) • EN FR O Coordinates with Stockings Dies

**STOCKINGS DIES • 156288 | \$42.00** Use with a Stampin' Cut & Emboss Machine (p. 12). 22 dies. Largest die: 2-1/2" x 4-1/2" (6.4 x 11.4 cm).

10% BUNDLED SAVINGS Photopolymer • EN FR Sweet Little Stockings Stamp Set + Stockings Dies (p. 68)