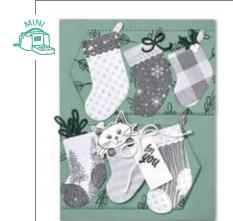

# SWEET Stockings

Christmas Greetings

#### 156273 | \$113.25

Photopolymer • EN FR

Suite collection includes one of each item listed on the next page.

SWEET LITTLE STOCKINGS • 156282 | \$30.00 22 photopolymer stamps (suggested clear blocks: a, b, d, h) • EN FR O Coordinates with Stockings Dies

**STOCKINGS DIES • 156288 | \$42.00** Use with a Stampin' Cut & Emboss Machine (p. 12). 22 dies. Largest die: 2-1/2" x 4-1/2" (6.4 x 11.4 cm).

10% BUNDLED SAVINGS Photopolymer • EN FR Sweet Little Stockings Stamp Set + Stockings Dies (p. 68)