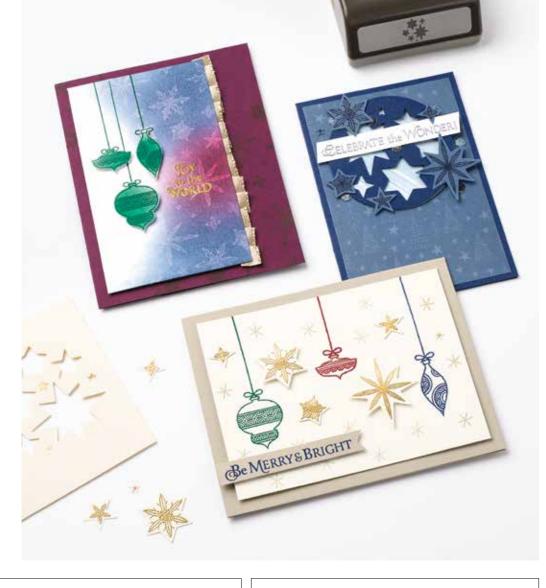

# Twinkle Twinkle Christmas Star

STARS ARE SHINING • 156345 | \$22.00

12 photopolymer stamps (suggested clear blocks: a, b, c, d) • EN FR O Coordinates with Starlit Punch

STARS ARE SHINING BUNDLE 156780 | <del>\$46.00</del> \$41.25

Photopolymer • EN FR Stars Are Shining Stamp Set + Starlit Punch (p. 65) STARLIT PUNCH • 156380 | \$24.00

Largest punched image: 1-3/4" x 1-1/2" (4.4 x 3.8 cm).

Good tidings of GREAT JOY

GLORY
to GOD
in the HIGHEST

#### GREAT TIDINGS • 156347 | \$27.00

10 cling stamps (suggested clear blocks: a, b, c, d) O Coordinates with Wise Men Tidings Dies

#### **GREAT TIDINGS BUNDLE** 156382 | \$65.00 \$58.50

Cling • Great Tidings Stamp Set + Wise Men Tidings Dies (p. 66)