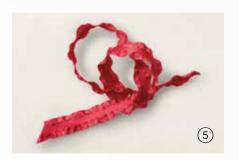

#### 5. REAL RED 3/8" (1 CM) MINI RUFFLED RIBBON • 156323 | \$11.00 10 yards (9.1 m).

120 pieces: 60 each of 2 colours. Sized 3 mm-4 mm. Real Red, white.

7. KRAFT 6" X 6" (15.2 X 15.2 CM) PAPER PACK 156325 | \$8.25