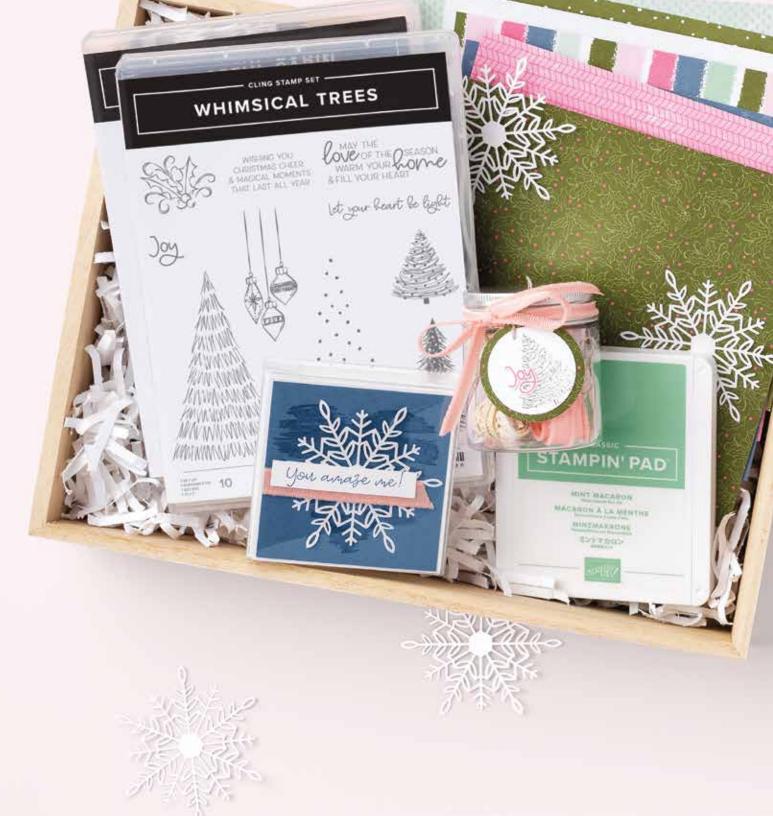

# Whimsy & Wonder SUITE COLLECTION

156276 | \$109.25

Cling • EN FR

Suite collection includes one of each item listed on the next page.

WHIMSICAL TREES • 156330 | \$30.00 10 cling stamps (suggested clear blocks: b, c, e) • EN FR O Coordinates with Christmas Trees Dies

**156339 | \$48.00** Use with a Stampin' Cut & Emboss Machine (p. 12). 13 dies. Largest die: 2" x 4-3/4" (5.1 x 12.1 cm).

CHRISTMAS TREES DIES

#### 1. WHIMSICAL TREES BUNDLE 156810 | <del>\$78.00</del> \$70.00

10% BUNDLED SAVINGS Cling • EN FR
Whimsical Trees Stamp Set
+ Christmas Trees Dies (p. 67)

2. BLUSHING BRIDE 3/8" (1 CM) FRAYED GROSGRAIN RIBBON 156341 | \$11.00 10 yards (9.1 m).

# 3. WONDERFUL SNOWFLAKES 156340 | \$8.25

24 iridescent foil snowflakes. 2-3/8"  $\times$  2-3/4" (6  $\times$  7 cm).

4. WHIMSY & WONDER 12" X 12" (30.5 X 30.5 CM) SPECIALTY DESIGNER SERIES PAPER • 156329 | \$20.00