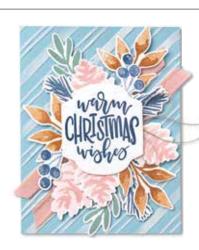

#### SEASONAL LABELS DIES • 156299 | \$52.00

Use with a Stampin' Cut & Emboss Machine (p. 12). 19 dies. Largest die: 4" x 3" (10.2 x 7.6 cm).

merry christmas

season's greetings

'TIS THE SEASON

MAGIC IS IN THE AIR

MERRY merry christmas

Friends LIKE you MAKE THIS SEASON Special

COME TO YOU

AND MAY IT LAST THE whole year through

holly jolly CHRISTMAS MAY THIS BE A
Christmas
TO REMEMBER
Cherish