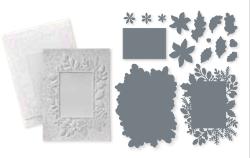

### 1. PEACEFUL CABIN BUNDLE 156816 | \$81.00 \$72.75

10% BUNDLED SAVINGS Cling • EN FR
Peaceful Cabin Stamp Set + Cabin Dies (p. 68)

2. SNOWY WHITE 12" X 12" (30.5 X 30.5 CM) VELVET SHEETS • 156405 | \$6.75 2 sheets. Flocked velvet.

### 3. TIMBER 3D EMBOSSING FOLDER 156406 | \$13.50

Use with a Stampin' Cut & Emboss Machine (p. 12). 6" x 6-1/4" (15.2 x 15.9 cm).

### 4. SUBTLE SHIMMER SEQUINS 156407 | \$8.75

800 pieces: 200 of each colour in 2 sizes. 3 mm, 4 mm. Matte silver, matte white, metallic silver, pearl white.

### 5. WHITE 3/8" (1 CM) GLITTERED ORGANDY RIBBON • 156408 | \$11.50 10 yards (9.1 m).

6. PEACEFUL PLACE 12" X 12"

### (30.5 X 30.5 CM) SPECIALTY DESIGNER SERIES PAPER 156394 | \$20.00

Includes 12 sheets: 2 each of 6 double-sided designs\*. Acid free, lignin free.

\*Visit **stampinup.ca** and search by item number to see enlarged images and detailed product information.