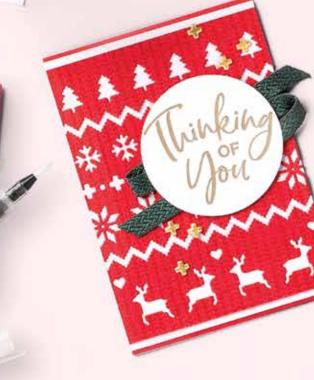

#### SEASONAL LABELS DIES • 156299 | \$52.00

Use with a Stampin' Cut & Emboss Machine (p. 12). 19 dies. Largest die: 4" x 3" (10.2 x 7.6 cm).

merry christmas

season's greetings

'TIS THE SEASON

MAGIC IS IN THE AIR

MERRY merry christmas

Friends LIKE you MAKE THIS SEASON Special

COME TO YOU

AND MAY IT LAST THE whole year through

holly jolly CHRISTMAS MAY THIS BE A
Christmas
TO REMEMBER
Cherish