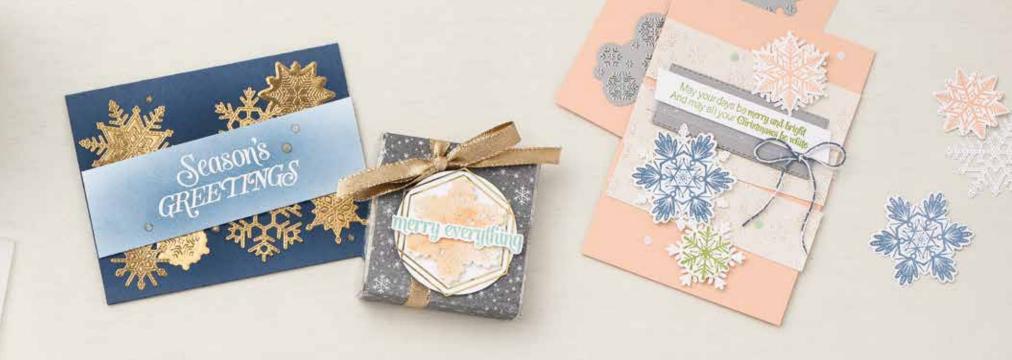

May your days be merry and bright And may all your Christmases be white

merry everything

May the **happiness** of family, the **joys** of friendship, and the **warmth** of love surround you this season

8 cling stamps (suggested clear blocks: b, c, d, h) • EN FR O Coordinates with Stitched Snowflakes Dies

MERRY SNOWFLAKES BUNDLE 156792 | <del>\$75.00</del> \$67.50

Cling • EN FR

Merry Snowflakes Stamp Set + Stitched Snowflakes Dies (p. 65)

#### STITCHED SNOWFLAKES DIES • 156455 | \$46.00

Use with a Stampin' Cut & Emboss Machine (p. 12). 14 dies. Largest die:  $6" \times 1-1/2"$  (15.2  $\times$  3.8 cm).