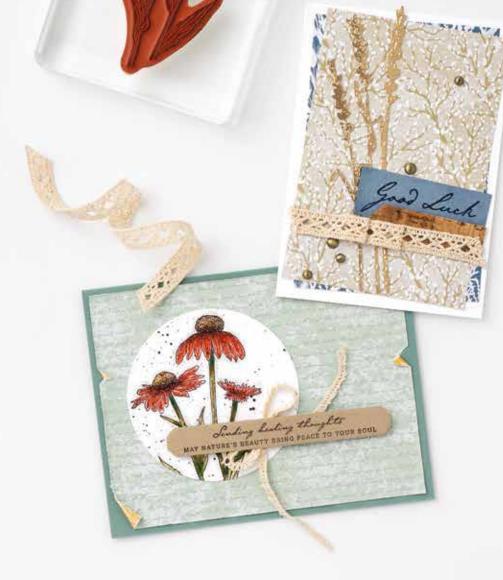

Sending healing thoughts
MAY NATURE'S BEAUTY BRING PEACE TO YOUR SOUL

A REMINDER TO NEVER FORGET how much you mean to me
AND SO MANY OTHERS

NATURE'S HARVEST • 156495 | \$29.00

7 cling stamps (suggested clear blocks: c, d, e, h) • EN FR O Coordinates with Harvest Dies

NATURE'S HARVEST BUNDLE 156813 | \$81.00 \$72.75

Cling • [EN] FR • Nature's Harvest Stamp Set + Harvest Dies (p. 71)

### HARVEST DIES • 156504 | \$52.00

Use with a Stampin' Cut & Emboss Machine (p. 12). 8 dies. Largest die: 5-1/4" x 3/4" (13.3 x 1.9 cm).

— much gratitude

& heartfelt wishes from our family this wondrous season sending love Cheers—
and a happy new year to you and yours Merry Christmas happiest holidays