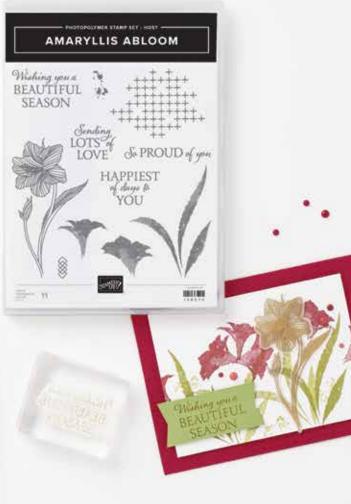

AMARYLLIS ABLOOM HOST STAMP SET • 156570 | \$14.00 [ P. 78]

SEASONS OF FUN HOST STAMP SET • 156576 | \$16.00 [ P. 78]

<sup>\*</sup>Stampin' Rewards cannot be used on a 50%-off item.

HOST 11 photopolymer stamps • EN FR (suggested clear blocks: a, b, c, e)

SEASONS OF FUN • 156576 | \$16.00 (\$27.00 VALUE)

HOST 7 cling stamps (suggested clear blocks: a, b, d, e)