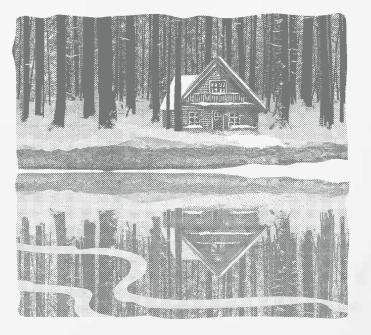

PEACEFUL DEER STAMP SET 156891 | \$30.00 [ P. 26 ]

PENGUIN PLACE STAMP SET 156410 | \$23.00

ANGELS OF PEACE STAMP SET • 156365 | \$29.00 [ P. 42 ]

CUTEST HALLOWEEN STAMP SET • 156480 | \$23.00 [ P. 51 ]

REFLECTED IN NATURE STAMP SET • 156437 | \$27.00 [ P. 60 ]