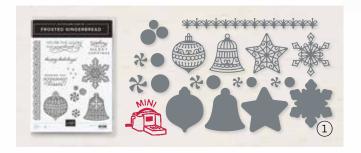

#### FROSTED GINGERBREAD • 156314 | \$29.00

11 photopolymer stamps (suggested clear blocks: a, b, c, d, i) • EN FR O Coordinates with Gingerbread Dies

FROSTED GINGERBREAD BUNDLE 156807 | \$74.00 \$66.50

#### GINGERBREAD DIES • 156320 | \$45.00

Use with a Stampin' Cut & Emboss Machine (p. 12). 20 dies. Largest die: 6-1/4" x 1/4" (15.9 x 6.4 cm).

SWEETS & TREATS • 156561 | \$23.00

12 photopolymer stamps (suggested clear blocks: a, b, c, d) O Coordinates with Cloche Dies (p. 22)