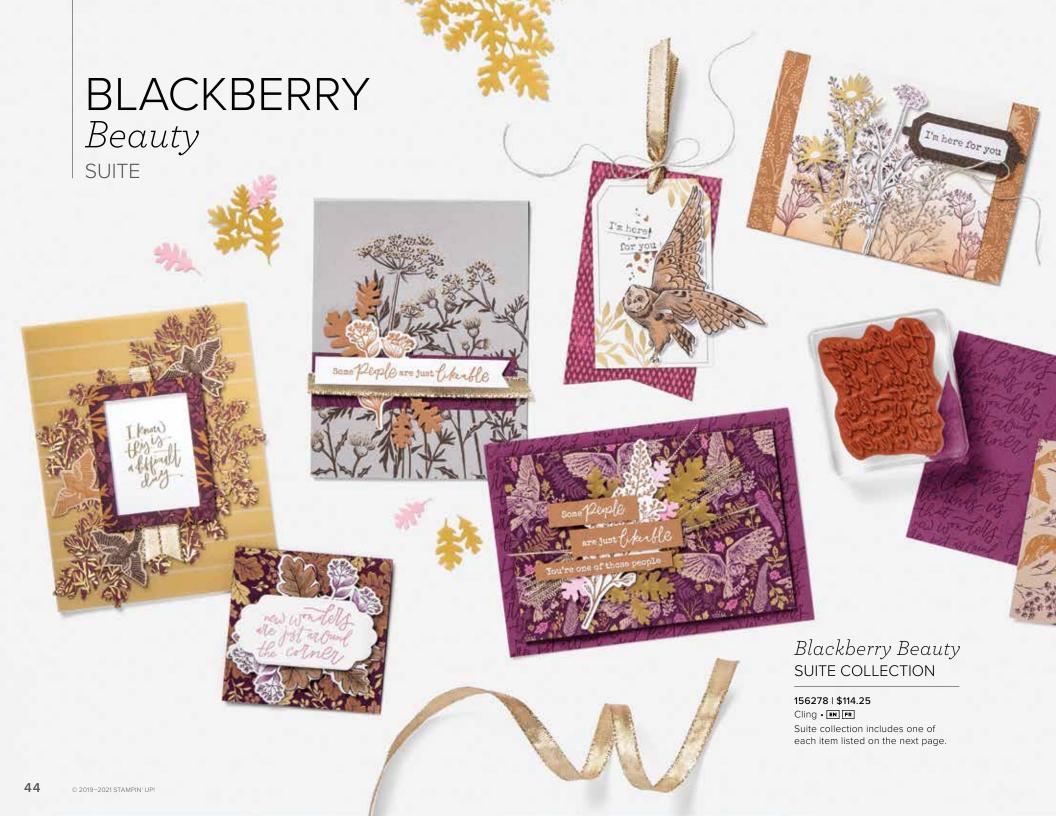

BEAUTY OF TOMORROW • 156459 | \$30.00 9 cling stamps (suggested clear blocks: c, e, g) • EN FR O Coordinates with Beautiful Leaves Dies

BLACKBERRY BLISS

**156468** I **\$46.00** Use with a Stampin' Cut & Emboss Machine (p. 12). 8 dies. Largest die: 6-1/4" x 4" (15.9 x 10.2 cm).

BEAUTIFUL LEAVES DIES

EARLY ESPRESSO

GOLD

### 1. BEAUTY OF TOMORROW BUNDLE 156819 | \$76.00 \$68.25

10% BUNDLED SAVINGS Cling • EN FR
Beauty of Tomorrow Stamp Set
+ Beautiful Leaves Dies (p. 69)

### 2. GOLD 12" X 12" (30.5 X 30.5 CM) SHIMMER VELLUM • 156471 | \$6.75 Cut with dies or punches (AC p. 147–166). 2 sheets. Acid free, lignin free.

## 3. BLACKBERRY BEAUTY EPHEMERA PACK • 156469 | \$8.25 40 precut pieces. 2 each of 20 designs.

40 precut pieces. 2 each of 20 designs. Includes gold foil. Largest piece: 3-3/8" x 4-3/16" (8.6 x 10.6 cm).

## 4. GOLD 3/8" (1 CM) SHIMMER RIBBON 156470 | \$11.00 10 yards (9.1 m).

5. BLACKBERRY BEAUTY 12" X 12" (30.5 X 30.5 CM) SPECIALTY DESIGNER SERIES PAPER • 156458 | \$20.00

12 sheets: 2 each of 6 double-sided designs\*. Acid free, lignin free.