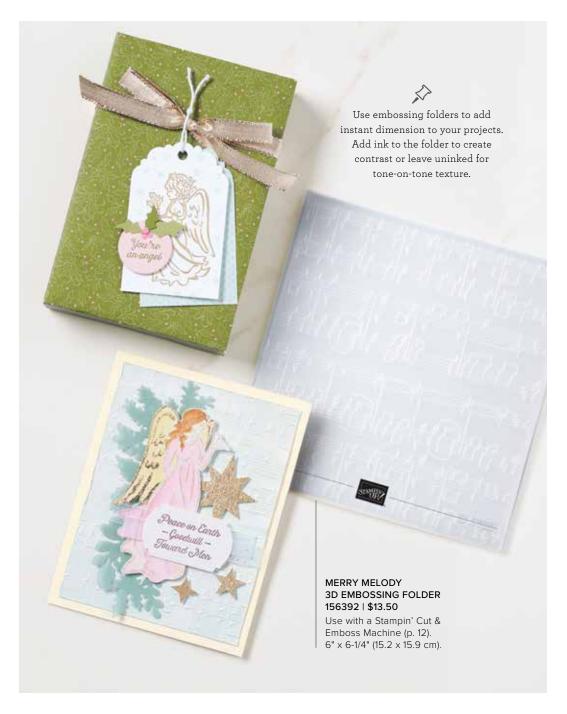

### 3. TIMBER 3D EMBOSSING FOLDER 156406 | \$13.50

Use with a Stampin' Cut & Emboss Machine (p. 12). 6" x 6-1/4" (15.2 x 15.9 cm).

### MERRIEST FRAMES HYBRID EMBOSSING FOLDER 156385 | \$53.00

Use with a Stampin' Cut & Emboss Machine (p. 12). 16 dies. Largest die: 5-1/2"  $\times$  4-1/4" ( $14 \times 10.8$  cm). 1 embossing folder. Embossing folder size: 4-1/2"  $\times$  6-1/4" ( $11.4 \times 15.9$  cm).