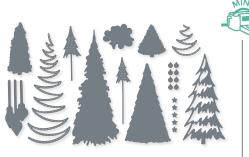

# Whimsy & Wonder SUITE COLLECTION

156276 | \$109.25

Cling • EN FR

Suite collection includes one of each item listed on the next page.

WHIMSICAL TREES • 156330 | \$30.00 10 cling stamps (suggested clear blocks: b, c, e) • EN FR O Coordinates with Christmas Trees Dies

**156339 | \$48.00** Use with a Stampin' Cut & Emboss Machine (p. 12). 13 dies. Largest die: 2" x 4-3/4" (5.1 x 12.1 cm).

CHRISTMAS TREES DIES