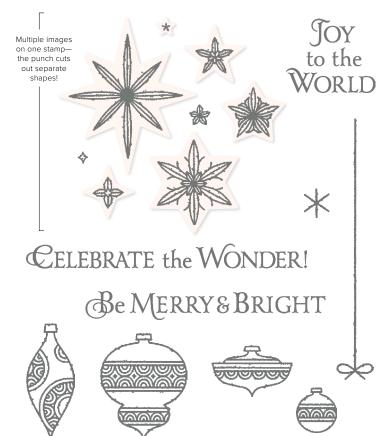

# Twinkle Twinkle Christmas Star

STARS ARE SHINING • 156345 | \$22.00

12 photopolymer stamps (suggested clear blocks: a, b, c, d) • EN FR O Coordinates with Starlit Punch

STARS ARE SHINING BUNDLE 156780 | <del>\$46.00</del> \$41.25

Photopolymer • EN FR Stars Are Shining Stamp Set + Starlit Punch (p. 65) STARLIT PUNCH • 156380 | \$24.00

Largest punched image: 1-3/4" x 1-1/2" (4.4 x 3.8 cm).

Good tidings of GREAT JOY

GLORY
to GOD
in the HIGHEST

#### GREAT TIDINGS • 156347 | \$27.00

10 cling stamps (suggested clear blocks: a, b, c, d) O Coordinates with Wise Men Tidings Dies

#### **GREAT TIDINGS BUNDLE** 156382 | \$65.00 \$58.50

Cling • Great Tidings Stamp Set + Wise Men Tidings Dies (p. 66)

#### WISE MEN TIDINGS DIES • 156381 | \$38.00

Use with a Stampin' Cut & Emboss Machine (p. 12). 11 dies. Largest die: 3-1/2" x 3-3/4" (8.9 x 9.5 cm).