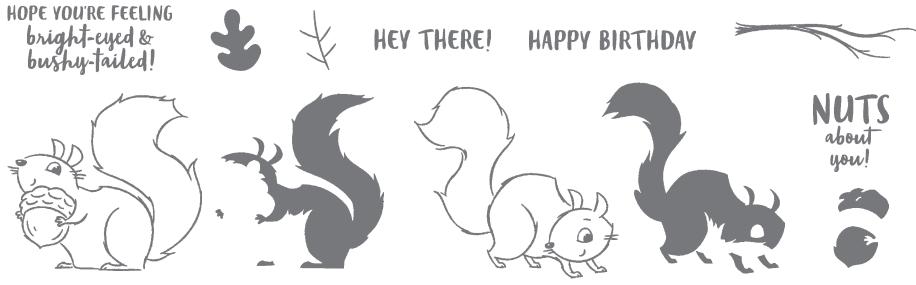

NUTS ABOUT SQUIRRELS • 156475 | \$23.00

13 photopolymer stamps (suggested clear blocks: a, b, c, d) • Two-Step