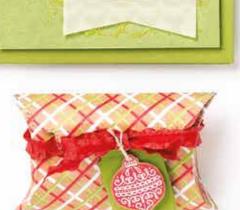

#### 156275 | \$195.75

Photopolymer • EN FR

Suite collection includes one of each item listed on the next page.

10% BUNDLED SAVINGS Photopolymer • EN FR Frosted Gingerbread Stamp Set + Gingerbread Dies (p. 65)

2. PRETTY PILLOW BOX DIES • 156321 | \$46.00 Use with a Stampin' Cut & Emboss Machine (p. 12). 11 dies. Assembled box size: 3-1/2" x 2" x 3/4"  $(8.9 \times 5.1 \times 1.9 \text{ cm}).$ 

3. GINGERBREAD & PEPPERMINT MEMORIES & MORE CARD PACK • 156326 | \$15.00 Includes 60 total double-sided cards\*, 36 cards sized 3" x 4" (7.6 x 10.2 cm), 18 cards sized  $4" \times 6"$  (10.2 x 15.2 cm), 4 sticker sheets, and 6 laser-cut specialty cards. Includes black and