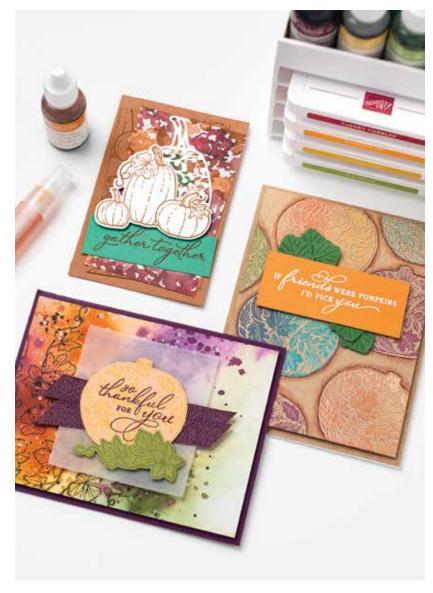

### INTRICATE LEAVES DIES • 153566 | \$38.00

Use with a Stampin' Cut & Emboss Machine (p. 12). 12 dies. Largest die: 1"  $\times$  3-1/2" (2.5  $\times$  8.9 cm).

PRETTY PUMPKINS • 156472 | \$30.00

8 cling stamps (suggested clear blocks: b, c, d, h) O Coordinates with Detailed Pumpkins Dies

PRETTY PUMPKINS BUNDLE 156478 | \$69.00

Cling

Pretty Pumpkins Stamp Set + Detailed Pumpkins Dies (p. 70)

DETAILED PUMPKINS DIES • 156477 | \$39.00

Use with a Stampin' Cut & Emboss Machine (p. 12). 10 dies. Largest die: 3-1/4" x 2" (8.3 x 5.1 cm).

NUTS ABOUT SQUIRRELS • 156475 | \$23.00

13 photopolymer stamps (suggested clear blocks: a, b, c, d) • Two-Step