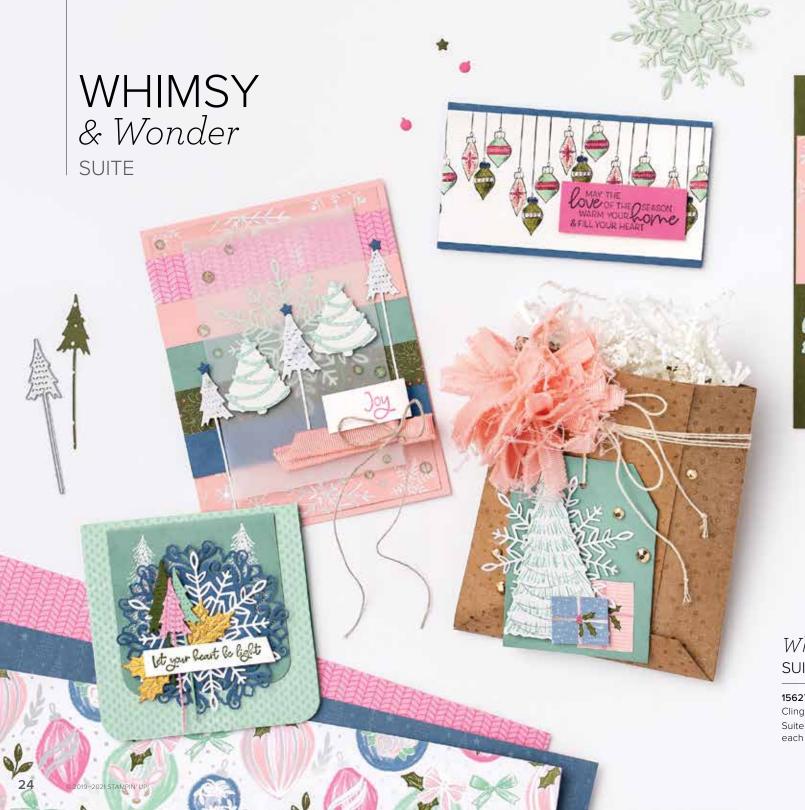

# Whimsy & Wonder SUITE COLLECTION

156276 | \$109.25

Cling • EN FR

Suite collection includes one of each item listed on the next page.

WHIMSICAL TREES • 156330 | \$30.00 10 cling stamps (suggested clear blocks: b, c, e) • EN FR O Coordinates with Christmas Trees Dies

**156339 | \$48.00** Use with a Stampin' Cut & Emboss Machine (p. 12). 13 dies. Largest die: 2" x 4-3/4" (5.1 x 12.1 cm).

CHRISTMAS TREES DIES

#### 1. WHIMSICAL TREES BUNDLE 156810 | <del>\$78.00</del> \$70.00

10% BUNDLED SAVINGS Cling • EN FR
Whimsical Trees Stamp Set
+ Christmas Trees Dies (p. 67)

2. BLUSHING BRIDE 3/8" (1 CM) FRAYED GROSGRAIN RIBBON 156341 | \$11.00 10 yards (9.1 m).

# 3. WONDERFUL SNOWFLAKES 156340 | \$8.25

24 iridescent foil snowflakes. 2-3/8"  $\times$  2-3/4" (6  $\times$  7 cm).

4. WHIMSY & WONDER 12" X 12" (30.5 X 30.5 CM) SPECIALTY DESIGNER SERIES PAPER • 156329 | \$20.00

12 sheets: 2 each of 6 double-sided designs\*. Acid free, lignin free.

\*Visit **stampinup.ca** and search by item number to see enlarged images and detailed product information.

25

DEER BUILDER PUNCH • 156390 | \$24.00 Largest punched image: 2-1/4" x 1-3/4" (5.7 x 4.4 cm).