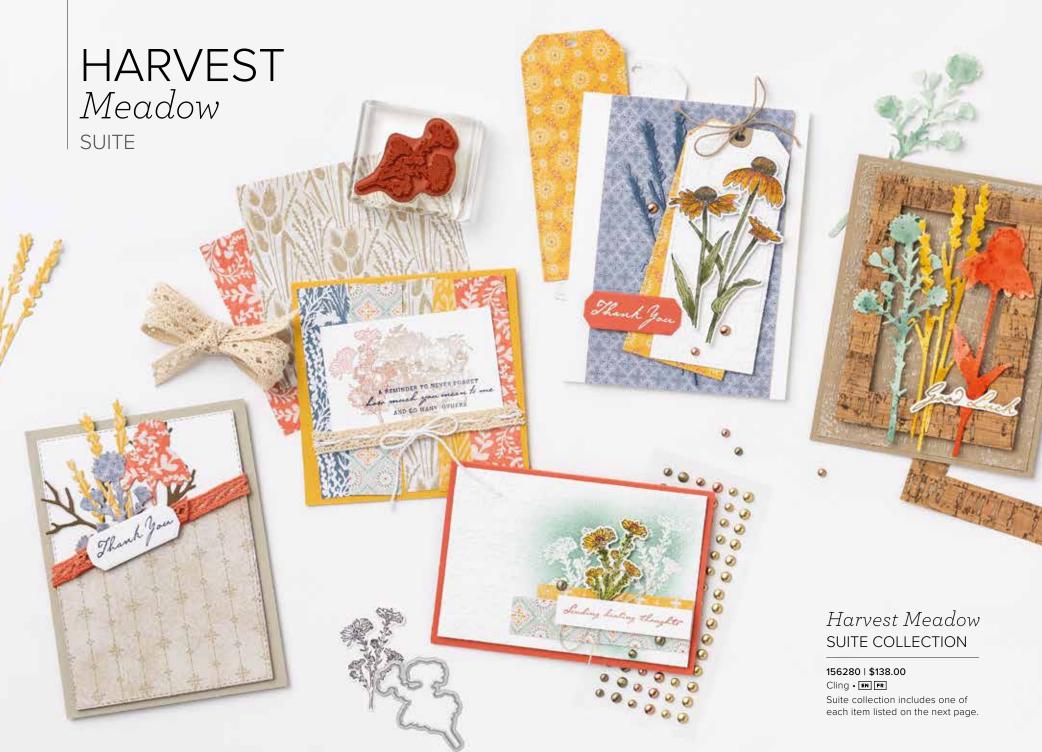

### 6. HARVEST MEADOW 12" X 12" (30.5 X 30.5 CM) DESIGNER SERIES PAPER 156494 | \$15.75

12 sheets: 2 each of 6 double-sided designs\*. Acid free, lignin free.

\*Visit **stampinup.ca** and search by item number to see enlarged images and detailed product information.

Sending healing thoughts
MAY NATURE'S BEAUTY BRING PEACE TO YOUR SOUL

A REMINDER TO NEVER FORGET how much you mean to me
AND SO MANY OTHERS

NATURE'S HARVEST • 156495 | \$29.00

7 cling stamps (suggested clear blocks: c, d, e, h) • EN FR O Coordinates with Harvest Dies

NATURE'S HARVEST BUNDLE 156813 | \$81.00 \$72.75

Cling • [EN] FR • Nature's Harvest Stamp Set + Harvest Dies (p. 71)

### HARVEST DIES • 156504 | \$52.00

Use with a Stampin' Cut & Emboss Machine (p. 12). 8 dies. Largest die: 5-1/4" x 3/4" (13.3 x 1.9 cm).

— much gratitude

& heartfelt wishes from our family this wondrous season sending love Cheers—
and a happy new year to you and yours Merry Christmas happiest holidays