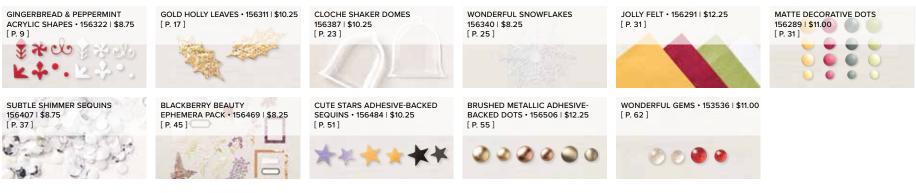

#### 3. GOLD HOLLY LEAVES • 156311 | \$10.25

30 pieces. 15 each of 2 sizes. Largest piece: 1/2" x 1" (1.3 x 2.5 cm).

## CLOCHE SHAKER DOMES 156387 | \$10.25

Adhesive-backed plastic domes. 10 pieces. 3" x 3-1/8" (7.6 x 7.9 cm). Coordinates with the Classic Cloche Stamp Set and Cloche Dies. Coordinates with the Sweets & Treats Stamp Set (p. 11).

# 3. WONDERFUL SNOWFLAKES 156340 | \$8.25

24 iridescent foil snowflakes. 2-3/8"  $\times$  2-3/4" (6  $\times$  7 cm).

4. WHIMSY & WONDER 12" X 12" (30.5 X 30.5 CM) SPECIALTY DESIGNER SERIES PAPER • 156329 | \$20.00

#### 3. MATTE DECORATIVE DOTS • 156289 | \$11.00 Adhesive-backed enamel dots in ombre hues. 180 pieces: 45 each of 4 colours. 3 sizes: 3 mm, 4 mm, 5 mm. Bumblebee, Cherry Cobbler, Evening Evergreen, Old Olive.

### 4. SUBTLE SHIMMER SEQUINS 156407 | \$8.75

800 pieces: 200 of each colour in 2 sizes. 3 mm, 4 mm. Matte silver, matte white, metallic silver, pearl white.

## 3. BLACKBERRY BEAUTY EPHEMERA PACK • 156469 | \$8.25 40 precut pieces. 2 each of 20 designs.

40 precut pieces. 2 each of 20 designs. Includes gold foil. Largest piece: 3-3/8" x 4-3/16" (8.6 x 10.6 cm).

### 3. CUTE STARS ADHESIVE-BACKED SEQUINS 156484 | \$10.25

150 pieces: 50 each of 3 colours. 2 sizes: 5 mm, 7 mm. Highland Heather, Pumpkin Pie, shimmery black.

### 4. BRUSHED METALLIC ADHESIVE-BACKED DOTS • 156506 | \$12.25

90 pieces: 30 each of 3 colours. 2 sizes: 4 mm, 5 mm. Bronze, copper, gold.

### GIVING GIFTS DIES • 156563 | \$42.00

Use with a Stampin' Cut & Emboss Machine (p. 12). 11 dies. Largest die:  $3" \times 1-1/2"$  (7.6  $\times$  3.8 cm).

WONDERFUL GEMS 153536 | \$11.00

RETURNING FAVE Adhesive-backed, faceted gems with gold glitter flecks. 100 pieces in 2 colours. 2 sizes: 4 mm, 5 mm. Clear. Real Red.