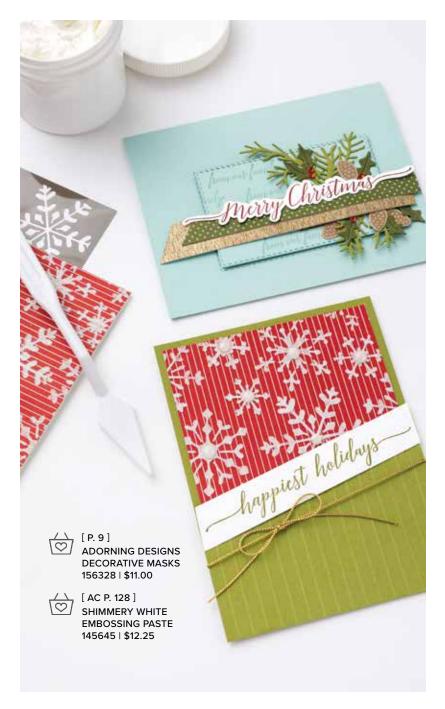

#### 8. ADORNING DESIGNS DECORATIVE MASKS 156328 | \$11.00

Use to create textured backgrounds. Use with Embossing Paste and Palette Knives (AC p. 128) or Classic Stampin' Ink™ (AC p. 122-123, 126). 4 masks: 1 each of 4 designs.  $6" \times 6"$  (15.2 x 15.2 cm).

#### 9. GINGERBREAD & PEPPERMINT 6" X 6" (15.2 X 15.2 CM) DESIGNER SERIES PAPER 156313 | \$15.75

Includes 48 sheets: 4 each of 12 double-sided designs\*. Acid free, lignin free.

\*Visit **stampinup.ca** and search by item number to see enlarged images and detailed product information.