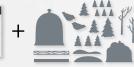

CLASSIC CLOCHE BUNDLE 156786 | \$68.00 \$61.00

Photopolymer • EN FR Classic Cloche Stamp Set + Cloche Dies (p. 67)

#### CLOCHE DIES • 156386 | \$39.00

Use with a Stampin' Cut & Emboss Machine (p. 12). 12 dies. Largest die: 3" x 2-1/4" (7.6 x 5.7 cm).

## CLOCHE SHAKER DOMES 156387 | \$10.25

Adhesive-backed plastic domes. 10 pieces. 3" x 3-1/8" (7.6 x 7.9 cm). Coordinates with the Classic Cloche Stamp Set and Cloche Dies. Coordinates with the Sweets & Treats Stamp Set (p. 11).