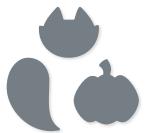

PRETTY PUMPKINS BUNDLE 156478 | \$69.00

Cling

Pretty Pumpkins Stamp Set + Detailed Pumpkins Dies (p. 70)

DETAILED PUMPKINS DIES • 156477 | \$39.00

Use with a Stampin' Cut & Emboss Machine (p. 12). 10 dies. Largest die: 3-1/4" x 2" (8.3 x 5.1 cm).

10%
BUNDLED SAVINGS

PRETTY PUMPKINS BUNDLE 156478 | \$69.00 \$62.00

Cling • Pretty Pumpkins Stamp Set (p. 48) + Detailed Pumpkins Dies

HALLOWEEN PUNCH • 156482 | \$24.00 Largest punched image: 1-1/4" × 1-3/4" (3.2 × 4.4 cm).