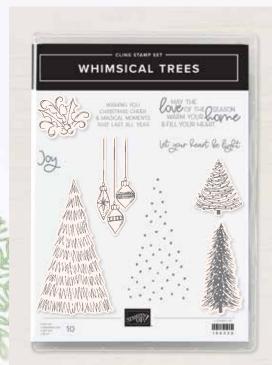

# Whimsy & Wonder SUITE COLLECTION

156276 | \$109.25

Cling • EN FR

Suite collection includes one of each item listed on the next page.

WHIMSICAL TREES • 156330 | \$30.00 10 cling stamps (suggested clear blocks: b, c, e) • EN FR O Coordinates with Christmas Trees Dies

#### 1. WHIMSICAL TREES BUNDLE 156810 | <del>\$78.00</del> \$70.00

10% BUNDLED SAVINGS Cling • EN FR
Whimsical Trees Stamp Set
+ Christmas Trees Dies (p. 67)

2. BLUSHING BRIDE 3/8" (1 CM) FRAYED GROSGRAIN RIBBON 156341 | \$11.00 10 yards (9.1 m).