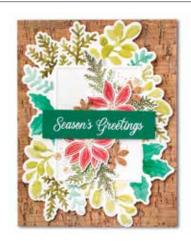

# PAINTED Christmas SUITE

# Painted Christmas SUITE COLLECTION

#### 156274 | \$192.50

Photopolymer • Cling • EN FR

Suite collection includes one of each item listed on the next page.