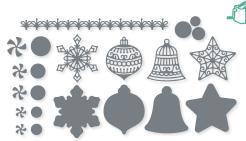

#### GINGERBREAD DIES • 156320 | \$45.00

Use with a Stampin' Cut & Emboss Machine (p. 12). 20 dies. Largest die: 6-1/4" x 1/4" (15.9 x 6.4 cm).

SWEETS & TREATS • 156561 | \$23.00

12 photopolymer stamps (suggested clear blocks: a, b, c, d) O Coordinates with Cloche Dies (p. 22)

#### STITCHED SNOWFLAKES DIES • 156455 | \$46.00

Use with a Stampin' Cut & Emboss Machine (p. 12). 14 dies. Largest die:  $6" \times 1-1/2"$  (15.2  $\times$  3.8 cm).

#### SEASONAL LABELS DIES • 156299 | \$52.00

Use with a Stampin' Cut & Emboss Machine (p. 12). 19 dies. Largest die: 4" x 3" (10.2 x 7.6 cm).

merry christmas

season's greetings

'TIS THE SEASON

MAGIC IS IN THE AIR

#### CHRISTMAS PINECONE DIES • 156309 | \$61.00

Use with a Stampin' Cut & Emboss Machine (p. 12). 8 dies. Largest die: 5-1/4" x 4" (13.3 x 10.2 cm).