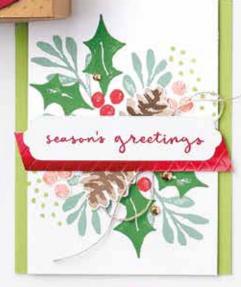

#### 1. CHRISTMAS SEASON BUNDLE 156801 | \$82.00 \$73.75

10% BUNDLED SAVINGS Photopolymer Christmas Season Stamp Set + Seasonal Labels Dies (p. 66)

## 2. CHRISTMAS TO REMEMBER BUNDLE 156806 | \$91.00 \$81.75

10% BUNDLED SAVINGS Cling • EN FR
Christmas to Remember Stamp Set
+ Christmas Pinecone Dies (p. 66)

#### SEASONAL LABELS DIES • 156299 | \$52.00

Use with a Stampin' Cut & Emboss Machine (p. 12). 19 dies. Largest die: 4" x 3" (10.2 x 7.6 cm).

merry christmas

season's greetings

'TIS THE SEASON

MAGIC IS IN THE AIR

MERRY merry christmas

Friends LIKE you MAKE THIS SEASON Special

COME TO YOU

AND MAY IT LAST THE whole year through

holly jolly CHRISTMAS MAY THIS BE A
Christmas
TO REMEMBER
Cherish