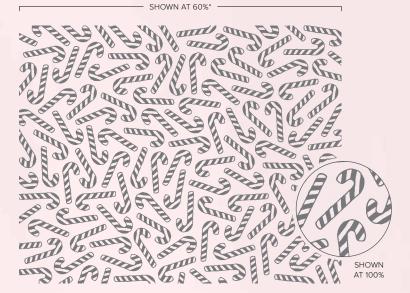

#### CANDY CANES • 156373 | \$23.00

1 cling background stamp (suggested clear block: f) Measures 4-1/2" x 5-3/4" (11.4 x 14.6 cm)

RED & GREEN 12" X 12" (30.5 X 30.5 CM) FOIL SHEETS • 153510 | \$13.50

\*\*ETURNING FAVE\*\* Use with punches or dies (AC p. 147–166). 4 single-sided sheets.
2 each of 2 colours. Acid free, lignin free.

SNOWBODY BETTER STAMP SET • 156446 | \$29.00 [ P. 28 ]

CANDY CANES BACKGROUND STAMP • 156373 | \$23.00 [ P. 35 ]

BEAUTY OF TOMORROW STAMP SET • 156459 | \$30.00 [ P. 45 ]

CLEVER CATS STAMP SET 156490 | \$23.00 [ P. 53 ]