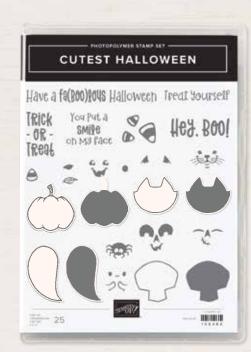

### CUTEST HALLOWEEN • 156480 | \$23.00 25 photopolymer stamps (suggested clear blocks: a, b, g, h) • Two-Step O Coordinates with Halloween Punch

HALLOWEEN PUNCH 156482 | \$24.00 Largest punched image: 1-1/4" x 1-3/4" (3.2 x 4.4 cm).