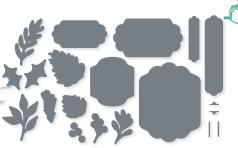

#### SEASONAL LABELS DIES • 156299 | \$52.00

Use with a Stampin' Cut & Emboss Machine (p. 12). 19 dies. Largest die: 4" x 3" (10.2 x 7.6 cm).

merry christmas

season's greetings

'TIS THE SEASON

MAGIC IS IN THE AIR