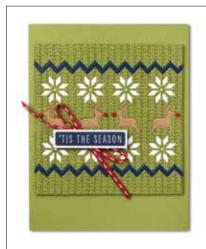

#### SEASONAL LABELS DIES • 156299 | \$52.00

Use with a Stampin' Cut & Emboss Machine (p. 12). 19 dies. Largest die: 4" x 3" (10.2 x 7.6 cm).

merry christmas

season's greetings

'TIS THE SEASON

MAGIC IS IN THE AIR

MERRY merry christmas

Friends LIKE you MAKE THIS SEASON Special

COME TO YOU

AND MAY IT LAST THE whole year through

holly jolly CHRISTMAS MAY THIS BE A
Christmas
TO REMEMBER
Cherish