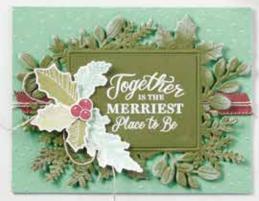

#### PAINTED CHRISTMAS SUITE

14 photopolymer stamps (suggested clear blocks: b, c, d)  $\bullet$  Two-Step O Coordinates with Seasonal Labels Dies

CHRISTMAS SEASON BUNDLE 156801 | <del>\$82.00</del> \$73.75

#### SEASONAL LABELS DIES • 156299 | \$52.00

Use with a Stampin' Cut & Emboss Machine (p. 12). 19 dies. Largest die: 4" x 3" (10.2 x 7.6 cm).

merry christmas

season's greetings

'TIS THE SEASON

MAGIC IS IN THE AIR