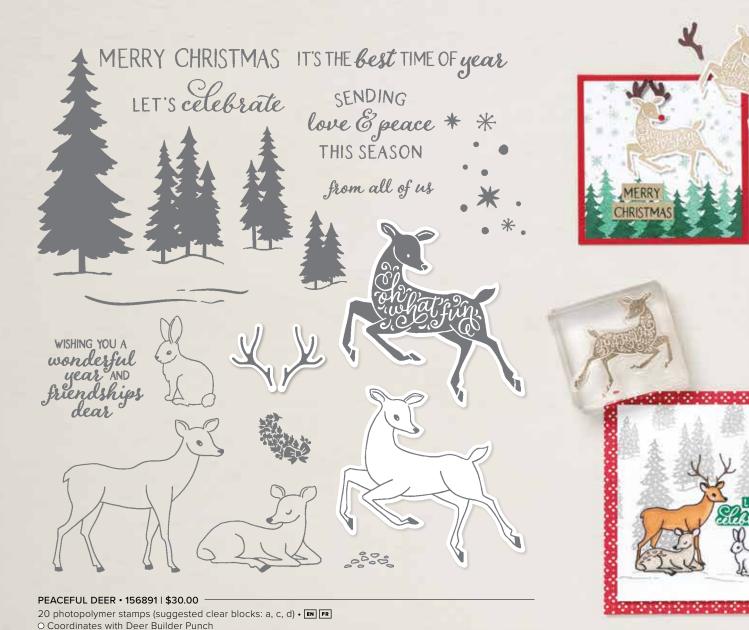

12 sheets: 2 each of 6 double-sided designs\*. Acid free, lignin free.

\*Visit **stampinup.ca** and search by item number to see enlarged images and detailed product information.

25

DEER BUILDER PUNCH • 156390 | \$24.00 Largest punched image: 2-1/4" x 1-3/4" (5.7 x 4.4 cm).

Best TIME OF year

4001

BUNDLED SAVINGS

PEACEFUL DEER BUNDLE 156391 | \$54.00 \$48.50

Photopolymer • EN FR
Peaceful Deer Stamp Set + Deer Builder Punch (p. 67)

PEACEFUL DEER STAMP SET 156891 | \$30.00 [ P. 26 ]

PENGUIN PLACE STAMP SET 156410 | \$23.00

ANGELS OF PEACE STAMP SET • 156365 | \$29.00 [ P. 42 ]

CUTEST HALLOWEEN STAMP SET • 156480 | \$23.00 [ P. 51 ]

REFLECTED IN NATURE STAMP SET • 156437 | \$27.00 [ P. 60 ]