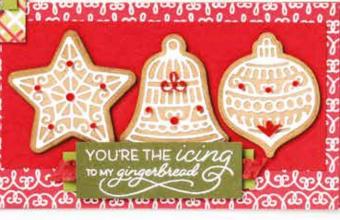

# GINGERBREAD

& Peppermint

SUITE

happy holidays!

# Gingerbread & Peppermint SUITE COLLECTION

#### FROSTED GINGERBREAD • 156314 | \$29.00

11 photopolymer stamps (suggested clear blocks: a, b, c, d, i) • EN FR O Coordinates with Gingerbread Dies

FROSTED GINGERBREAD BUNDLE 156807 | \$74.00 \$66.50

#### GINGERBREAD DIES • 156320 | \$45.00

Use with a Stampin' Cut & Emboss Machine (p. 12). 20 dies. Largest die: 6-1/4" x 1/4" (15.9 x 6.4 cm).

SWEETS & TREATS • 156561 | \$23.00

12 photopolymer stamps (suggested clear blocks: a, b, c, d) O Coordinates with Cloche Dies (p. 22)