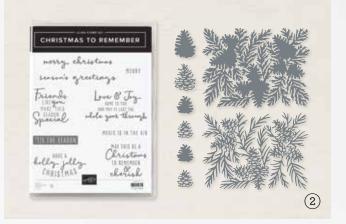

## 2. CHRISTMAS TO REMEMBER BUNDLE 156806 | \$91.00 \$81.75

10% BUNDLED SAVINGS Cling • EN FR
Christmas to Remember Stamp Set
+ Christmas Pinecone Dies (p. 66)

#### CHRISTMAS TO REMEMBER • 156300 | \$30.00

9 cling stamps (suggested clear blocks: c, g, h)  $\bullet$  EN FR

O Coordinates with Seasonal Labels Dies and Christmas Pinecone Dies

10%
BUNDLED SAVINGS

### CHRISTMAS TO REMEMBER BUNDLE 156806 | \$91.00 \$81.75

Cling • EN FR

Christmas to Remember Stamp Set

+ Christmas Pinecone Dies (p. 66)

#### CHRISTMAS PINECONE DIES • 156309 | \$61.00

Use with a Stampin' Cut & Emboss Machine (p. 12). 8 dies. Largest die: 5-1/4" x 4" (13.3 x 10.2 cm).