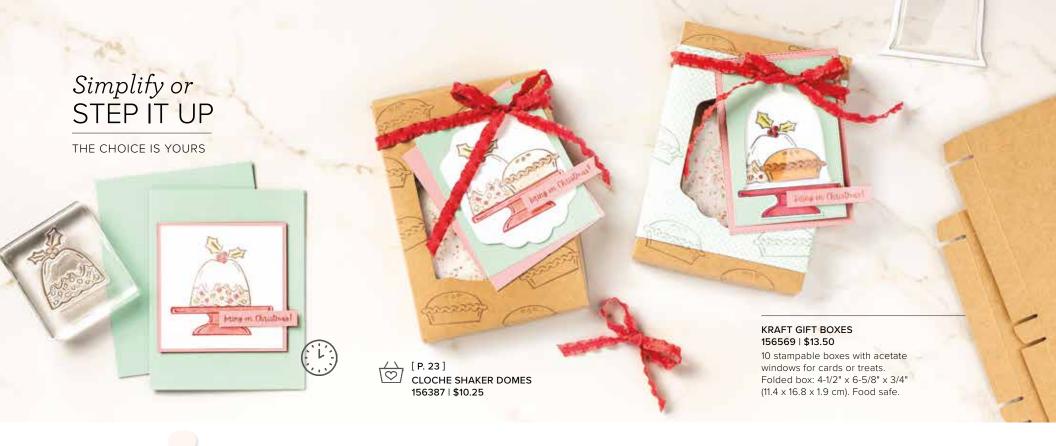

## CLOCHE SHAKER DOMES 156387 | \$10.25

Adhesive-backed plastic domes. 10 pieces. 3" x 3-1/8" (7.6 x 7.9 cm). Coordinates with the Classic Cloche Stamp Set and Cloche Dies. Coordinates with the Sweets & Treats Stamp Set (p. 11).