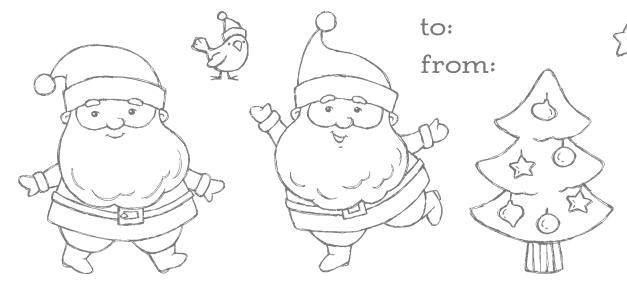

THINKING THANKS & PEACE • 156552 | \$30.00

4 cling stamps (suggested clear blocks: a, d, e, i) • EN FR

to: from:

to: from:

GREETINGS

SPOOKY!

Blessed