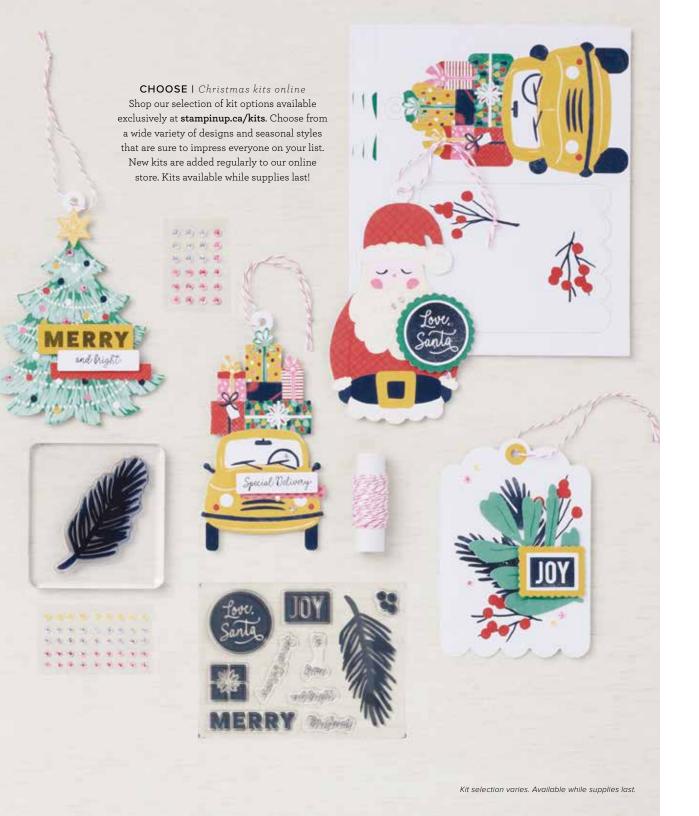

# Seasonal Crafting MADE EASY

Kits by Stampin' Up! are the fun, stress-free way to have a holly, jolly Christmas. All-inclusive kits make it easy to create your own gift tags, cards, gift packaging, and more. With precut pieces and simple instructions, you can skip the prep work and get right to the festivities!

CHOOSE | your Christmas kit online at STAMPINUP.CA/KITS

Kits make great gifts—for yourself and others!

FEATURED KITS AVAILABLE SOON-ONLINE ONLY

INSPIRE - CREATE - SHARE

SUBSCRIBE | to Paper Pumpkin™
Shop from our kit selection online, or subscribe now to make holiday crafts right on time with a monthly subscription to Paper Pumpkin. These subscriber-only kits contain everything you need to create sensational, artist-designed projects for every season. Don't miss out on our exclusive, one-of-a-kind Christmas kits this year. Subscribe today!