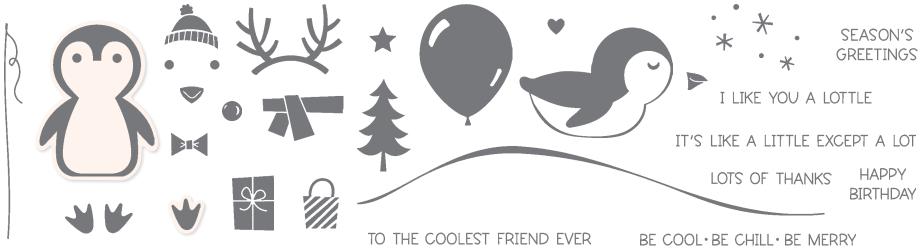

#### PENGUIN PLACE • 156410 | \$23.00

28 photopolymer stamps (suggested clear blocks: a, c, d, i) • EN FR O Coordinates with Penguin Builder Punch

PENGUIN PLACE BUNDLE 156789 | \$47.00 \$42.25

Photopolymer • EN FR Penguin Place Stamp Set + Penguin Builder Punch (p. 68)

PENGUIN BUILDER PUNCH • 156452 | \$24.00

Largest punched image: 1-3/4" x 1-3/4" (4.4 x 4.4 cm).

SHOWN AT 60%\*

Make MANY

'Tis the season to make multiple projects to share! Using background stamps with the Stamparatus will help you do it quickly.