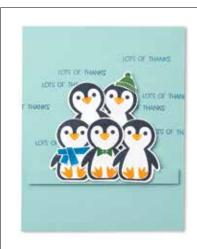

#### PENGUIN PLACE • 156410 | \$23.00

28 photopolymer stamps (suggested clear blocks: a, c, d, i) • EN FR O Coordinates with Penguin Builder Punch

PENGUIN PLACE BUNDLE 156789 | \$47.00 \$42.25

Photopolymer • EN FR Penguin Place Stamp Set + Penguin Builder Punch (p. 68)

PENGUIN BUILDER PUNCH • 156452 | \$24.00

Largest punched image: 1-3/4" x 1-3/4" (4.4 x 4.4 cm).

SHOWN AT 60%\*

Make MANY

'Tis the season to make multiple projects to share! Using background stamps with the Stamparatus will help you do it quickly.