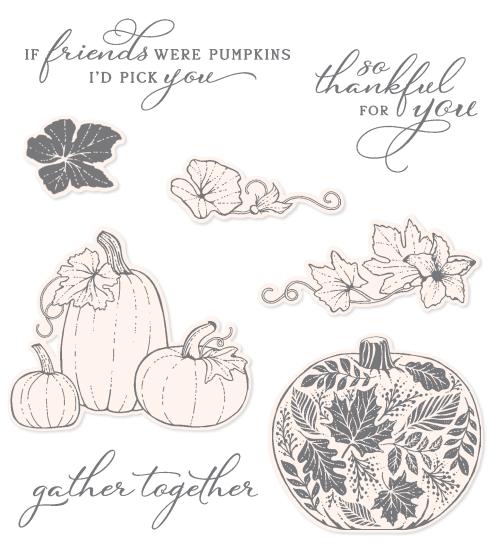

### INTRICATE LEAVES DIES • 153566 | \$38.00

Use with a Stampin' Cut & Emboss Machine (p. 12). 12 dies. Largest die: 1"  $\times$  3-1/2" (2.5  $\times$  8.9 cm).

PRETTY PUMPKINS • 156472 | \$30.00

8 cling stamps (suggested clear blocks: b, c, d, h) O Coordinates with Detailed Pumpkins Dies

PRETTY PUMPKINS BUNDLE 156478 | \$69.00

Cling

Pretty Pumpkins Stamp Set + Detailed Pumpkins Dies (p. 70)

DETAILED PUMPKINS DIES • 156477 | \$39.00

Use with a Stampin' Cut & Emboss Machine (p. 12). 10 dies. Largest die: 3-1/4" x 2" (8.3 x 5.1 cm).

NUTS ABOUT SQUIRRELS • 156475 | \$23.00

13 photopolymer stamps (suggested clear blocks: a, b, c, d) • Two-Step