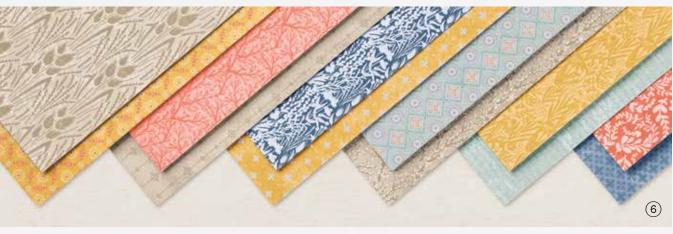

### 6. HARVEST MEADOW 12" X 12" (30.5 X 30.5 CM) DESIGNER SERIES PAPER 156494 | \$15.75

12 sheets: 2 each of 6 double-sided designs\*. Acid free, lignin free.

\*Visit **stampinup.ca** and search by item number to see enlarged images and detailed product information.