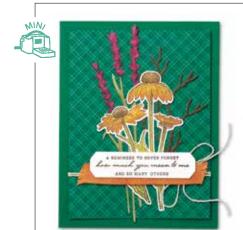

Sending healing thoughts
MAY NATURE'S BEAUTY BRING PEACE TO YOUR SOUL

A REMINDER TO NEVER FORGET how much you mean to me
AND SO MANY OTHERS

NATURE'S HARVEST • 156495 | \$29.00

7 cling stamps (suggested clear blocks: c, d, e, h) • EN FR O Coordinates with Harvest Dies

NATURE'S HARVEST BUNDLE 156813 | \$81.00 \$72.75

Cling • [EN] FR • Nature's Harvest Stamp Set + Harvest Dies (p. 71)

### HARVEST DIES • 156504 | \$52.00

Use with a Stampin' Cut & Emboss Machine (p. 12). 8 dies. Largest die: 5-1/4" x 3/4" (13.3 x 1.9 cm).

— much gratitude

& heartfelt wishes from our family this wondrous season sending love Cheers—
and a happy new year to you and yours Merry Christmas happiest holidays