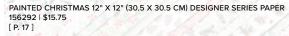

#### 5. PAINTED CHRISTMAS 12" X 12" (30.5 X 30.5 CM) DESIGNER SERIES PAPER 156292 | \$15.75

12 sheets: 2 each of 6 double-sided designs\*. Acid free, lignin free.

\*Visit **stampinup.ca** and search by item number to see enlarged images and detailed product information.